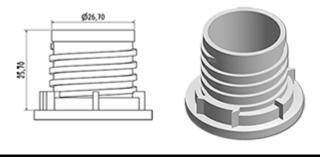

# Datasheet - DOSY EC 010BLA

The dosing system ist set on a inviolable cap. At the first use, the dosing-system goes on the bottle.

At the first use, the sealing-ring breaks and the screwing cap dissociates oneself from the dosing-system You

only have to press on the side of the bottle to dose and then to pour the product.

Once the bottle is empty, as the dosing system makes one piece with the cap, the entire part comes out of the bottle neck what makes the filling of the bottle easier. Once the bottle is filled, you only have to insert the dosing system once again.

### **General Information**

- Ordering numbers : DOSY EC 010BLA

- Weight : 11.00 gr - Color : white

- Dimensions : diameter 38 mm / height 300 mm

## Neck : G141



#### Standard packaging:

- 500 pcs per box

- Dimensions : 60 x 40 x 31 cm

- Gross weight: 6.28 Kg

## Photo



#### Material

| Pos | description | Material |
|-----|-------------|----------|
| 1   | Сар         | HDPE     |
| 2   | Tube        | PP       |
| 3   | Tube        | PP       |