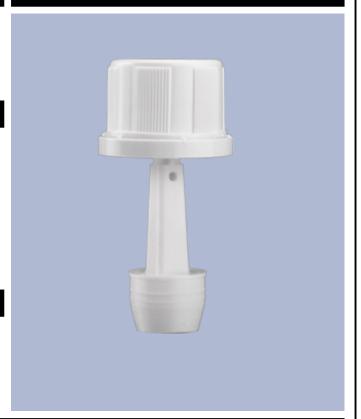

# Datasheet - DOSY EC 010BLA

The dosing system ist set on a inviolable cap. At the first use, the dosing-system goes on the bottle.

At the first use, the sealing-ring breaks and the screwing cap dissociates oneself from the dosing-system You

only have to press on the side of the bottle to dose and then to pour the product.

Once the bottle is empty, as the dosing system makes one piece with the cap, the entire part comes out of the bottle neck what makes the filling of the bottle easier. Once the bottle is filled, you only have to insert the dosing system once again.

### **General Information**

- Ordering numbers : DOSY EC 010BLA

- Weight : 11.00 gr - Color : white

- Dimensions : diameter 38 mm / height 300 mm