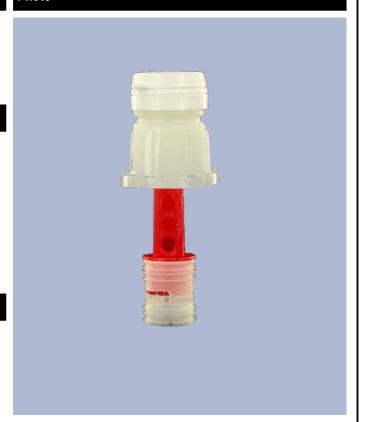

iolable cap. At the first use, the dosing-system goes on the bottle.

At the first use, the sealing-ring breaks and the screwing cap dissociates oneself from the dosing-system You only have to press on the side of the bottle to dose and then to pour the product.

Once the bottle is empty, as the dosing system makes one piece with the cap, the entire part comes out of the bottle neck what makes the filling of the bottle easier. Once the bottle is filled, you only have to insert the dosing system once again.

## **General Information**

- Ordering numbers : DOSY RE A BLA

- Weight : 20.00 gr - Color : white

- Dimensions : diameter 41 mm / height 102 mm

#### Neck : G141



#### Standard packaging:

- 520 pcs per box

- Dimensions : 60 x 40 x 31 cm - Gross weight : 11.18 Kg

#### **Photo**



### Material

| Pos | description | Material |
|-----|-------------|----------|
| 1   | Сар         | HDPE     |
| 2   | Tube        | PP       |
| 3   | topette     | LDPE     |