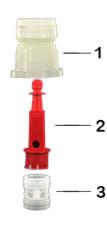

### Material

| Pos | description | Material |
|-----|-------------|----------|
| 1   | Сар         | HDPE     |
| 2   | Tube        | PP       |
| 3   | topette     | LDPE     |