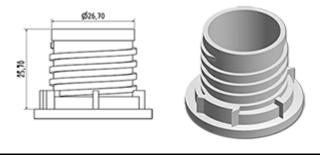

# Datasheet - DOSY RE A BLA

The dosing system ist set on a inviolable cap. At the first use, the dosing-system goes on the bottle.

At the first use, the sealing-ring breaks and the screwing cap dissociates oneself from the dosing-system You only have to press on the side of the bottle to dose and then to pour the product.

Once the bottle is empty, as the dosing system makes one piece with the cap, the entire part comes out of the bottle neck what makes the filling of the bottle easier. Once the bottle is filled, you only have to insert the dosing system once again.

## **General Information**

- Ordering numbers : DOSY RE A BLA

- Weight : 20.00 gr - Color : white

- Dimensions : diameter 41 mm / height 102 mm

#### Neck : G141



#### Standard packaging:

- 520 pcs per box

- Dimensions : 60 x 40 x 31 cm - Gross weight : 11.18 Kg

#### **Photo**



### Material

| Pos | description | Material |
|-----|-------------|----------|
| 1   | Сар         | HDPE     |
| 2   | Tube        | PP       |
| 3   | topette     | LDPE     |