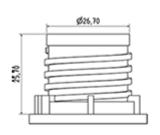

## **General Information**

- Ordering numbers : DOSY RE B BLA

DISTRIFLAC

- Weight : 20.00 gr
- Color : white
- Dimensions : diameter 41 mm / height 102 mm