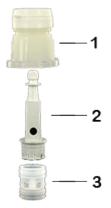

## Material

| Pos | description | Material |
|-----|-------------|----------|
| 1   | Сар         | HDPE     |
| 2   | Tube        | PP       |
| 3   | topette     | LDPE     |