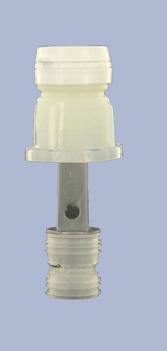

# Datasheet - DOSY RE B BLA

The dosing system ist set on a inviolable cap. At the first use, the dosing-system goes on the bottle. At the first use, the sealing-ring breaks and the screwing cap dissociates oneself from the dosing-system You only have to press on the side of the bottle to dose and then to pour the product.

Once the bottle is empty, as the dosing system makes one piece with the cap, the entire part comes out of the bottle neck what makes the filling of the bottle easier. Once the bottle is filled, you only have to insert the dosing system once again.