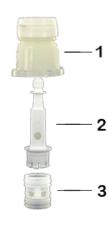

## Material

| Pos | description | Material |
|-----|-------------|----------|
| 1   | Сар         | HDPE     |
| 2   | Tube        | PP       |
| 3   | topette     | LDPE     |