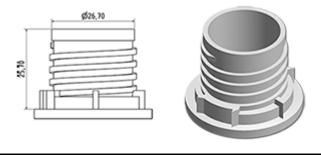

## **General Information**

- Ordering numbers : DOSY RE C BLA

- Weight : 20.00 gr - Color : white

- Dimensions : diameter 41 mm / height 102 mm

#### Neck : G141