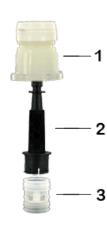

### Material

| Pos | description | Material |
|-----|-------------|----------|
| 1   | Сар         | HDPE     |
| 2   | Tube        | PP       |
| 3   | topette     | LDPE     |

www.distriflac.be Page 1/1 DISTRIFLAC 17/9/2025