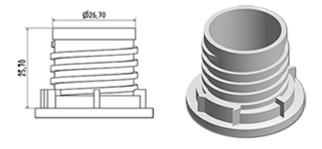

# Datasheet - DOSY RE D BLA

The dosing system ist set on a inviolable cap. At the first use, the dosing-system goes on the bottle.

At the first use, the sealing-ring breaks and the screwing cap dissociates oneself from the dosing-system You only have to press on the side of the bottle to dose and then to pour the product.

Once the bottle is empty, as the dosing system makes one piece with the cap, the entire part comes out of the bottle neck what makes the filling of the bottle easier. Once the bottle is filled, you only have to insert the dosing system once again.

## **General Information**

- Ordering numbers : DOSY RE D BLA

- Weight : 20.00 gr - Color : white

- Dimensions : diameter 41 mm / height 102 mm

#### Neck : G141



## Standard packaging:

- 520 pcs per box

- Dimensions : 60 x 40 x 31 cm - Gross weight : 11.18 Kg

#### **Photo**



### Material

| Pos | description | Material |
|-----|-------------|----------|
| 1   | Сар         | HDPE     |
| 2   | Tube        | PP       |
| 3   | topette     | LDPE     |



www.distriflac.be Page 1/1 DISTRIFLAC 17/9/2025