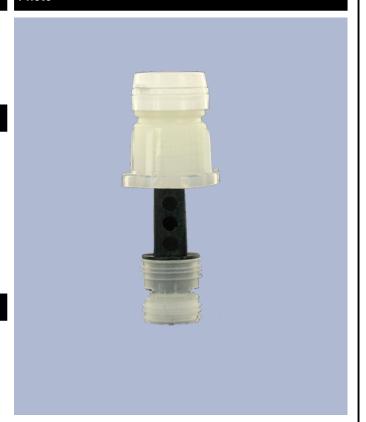

nviolable cap. At the first use, the dosing-system goes on the bottle.

At the first use, the sealing-ring breaks and the screwing cap dissociates oneself from the dosing-system You only have to press on the side of the bottle to dose and then to pour the product.

Once the bottle is empty, as the dosing system makes one piece with the cap, the entire part comes out of the bottle neck what makes the filling of the bottle easier. Once the bottle is filled, you only have to insert the dosing system once again.

## **General Information**

- Ordering numbers : DOSY RE D BLA

- Weight : 20.00 gr - Color : white

- Dimensions : diameter 41 mm / height 102 mm

#### Neck : G141



## Standard packaging:

- 520 pcs per box

- Dimensions : 60 x 40 x 31 cm - Gross weight : 11.18 Kg

#### **Photo**



### Material

| Pos | description | Material |
|-----|-------------|----------|
| 1   | Сар         | HDPE     |
| 2   | Tube        | PP       |
| 3   | topette     | LDPE     |



www.distriflac.be Page 1/1 DISTRIFLAC 17/9/2025