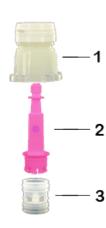

## Material

| Pos | description | Material |
|-----|-------------|----------|
| 1   | Сар         | HDPE     |
| 2   | Tube        | PP       |
| 3   | topette     | LDPE     |