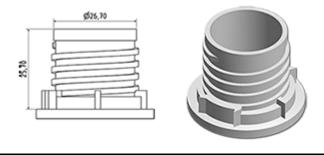

# Datasheet - DOSY RE E BLA

The dosing system ist set on a inviolable cap. At the first use, the dosing-system goes on the bottle.

At the first use, the sealing-ring breaks and the screwing cap dissociates oneself from the dosing-system You only have to press on the side of the bottle to dose and then to pour the product.

Once the bottle is empty, as the dosing system makes one piece with the cap, the entire part comes out of the bottle neck what makes the filling of the bottle easier. Once the bottle is filled, you only have to insert the dosing system once again.

## **General Information**

- Ordering numbers : DOSY RE E BLA

- Weight : 20.00 gr - Color : white

- Dimensions : diameter 41 mm / height 102 mm

#### Neck : G141



## Standard packaging:

- 520 pcs per box

- Dimensions : 60 x 40 x 31 cm - Gross weight : 11.18 Kg

#### **Photo**



## Material

| Pos | description | Material |
|-----|-------------|----------|
| 1   | Сар         | HDPE     |
| 2   | Tube        | PP       |
| 3   | topette     | LDPE     |