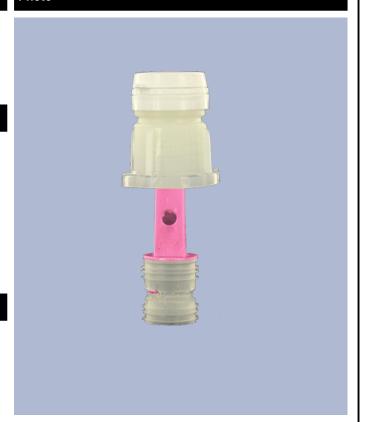

nviolable cap. At the first use, the dosing-system goes on the bottle.

At the first use, the sealing-ring breaks and the screwing cap dissociates oneself from the dosing-system You only have to press on the side of the bottle to dose and then to pour the product.

Once the bottle is empty, as the dosing system makes one piece with the cap, the entire part comes out of the bottle neck what makes the filling of the bottle easier. Once the bottle is filled, you only have to insert the dosing system once again.

## **General Information**

- Ordering numbers : DOSY RE E BLA

- Weight : 20.00 gr - Color : white

- Dimensions : diameter 41 mm / height 102 mm

#### Neck : G141



## Standard packaging:

- 520 pcs per box

- Dimensions : 60 x 40 x 31 cm - Gross weight : 11.18 Kg

#### **Photo**



## Material

| Pos | description | Material |
|-----|-------------|----------|
| 1   | Сар         | HDPE     |
| 2   | Tube        | PP       |
| 3   | topette     | LDPE     |