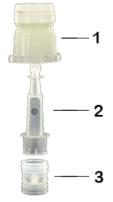

## Material

| Pos | description | Material |
|-----|-------------|----------|
| 1   | Сар         | HDPE     |
| 2   | Tube        | PP       |
| 3   | topette     | LDPE     |