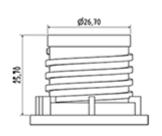

## **General Information**

- Ordering numbers : DOSY RE F BLA

DISTRIFLAC

- Weight : 20.00 gr
- Color : white
- Dimensions : diameter 41 mm / height 102 mm

#### Neck : G141