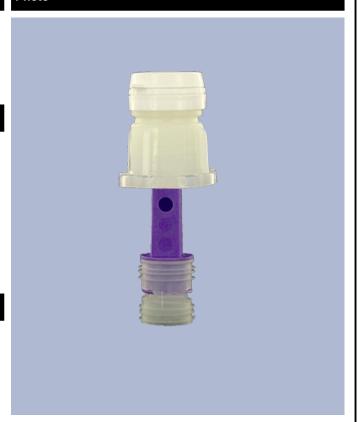

nviolable cap. At the first use, the dosing-system goes on the bottle.

At the first use, the sealing-ring breaks and the screwing cap dissociates oneself from the dosing-system You only have to press on the side of the bottle to dose and then to pour the product.

Once the bottle is empty, as the dosing system makes one piece with the cap, the entire part comes out of the bottle neck what makes the filling of the bottle easier. Once the bottle is filled, you only have to insert the dosing system once again.

## **General Information**

- Ordering numbers : DOSY RE G BLA

- Weight : 20.00 gr - Color : white

- Dimensions : diameter 41 mm / height 102 mm

#### Neck : G141



## Standard packaging:

- 520 pcs per box

- Dimensions : 60 x 40 x 31 cm - Gross weight : 11.18 Kg

#### **Photo**



## Material

| Pos | description | Material |
|-----|-------------|----------|
| 1   | Сар         | HDPE     |
| 2   | Tube        | PP       |
| 3   | topette     | LDPE     |