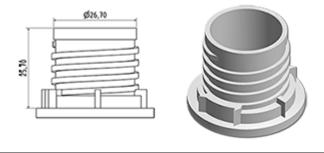

# Datasheet - DOSY RE G BLA

The dosing system ist set on a inviolable cap. At the first use, the dosing-system goes on the bottle.

At the first use, the sealing-ring breaks and the screwing cap dissociates oneself from the dosing-system You only have to press on the side of the bottle to dose and then to pour the product.

Once the bottle is empty, as the dosing system makes one piece with the cap, the entire part comes out of the bottle neck what makes the filling of the bottle easier. Once the bottle is filled, you only have to insert the dosing system once again.

## **General Information**

- Ordering numbers : DOSY RE G BLA

- Weight : 20.00 gr - Color : white

- Dimensions : diameter 41 mm / height 102 mm

#### Neck : G141



## Standard packaging:

- 520 pcs per box

- Dimensions : 60 x 40 x 31 cm - Gross weight : 11.18 Kg

#### **Photo**



## Material

| Pos | description | Material |
|-----|-------------|----------|
| 1   | Сар         | HDPE     |
| 2   | Tube        | PP       |
| 3   | topette     | LDPE     |