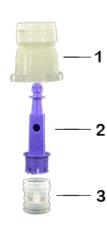

## Material

| Pos | description | Material |
|-----|-------------|----------|
| 1   | Сар         | HDPE     |
| 2   | Tube        | PP       |
| 3   | topette     | LDPE     |