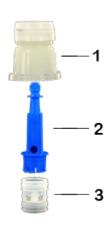

#### Material

| Pos | description | Material |
|-----|-------------|----------|
| 1   | Сар         | HDPE     |
| 2   | Tube        | PP       |
| 3   | topette     | LDPE     |