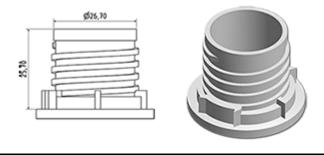

### **General Information**

- Ordering numbers : DOSY RE H BLA

- Weight : 20.00 gr - Color : white

- Dimensions : diameter 41 mm / height 102 mm

## Neck : G141