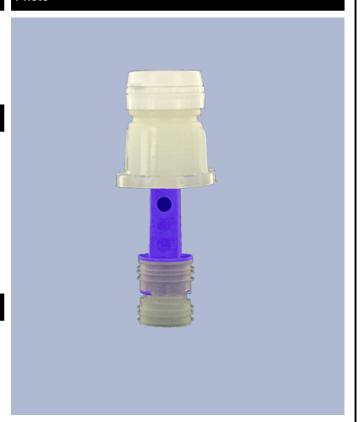

violable cap. At the first use, the dosing-system goes on the bottle.

At the first use, the sealing-ring breaks and the screwing cap dissociates oneself from the dosing-system You only have to press on the side of the bottle to dose and then to pour the product.

Once the bottle is empty, as the dosing system makes one piece with the cap, the entire part comes out of the bottle neck what makes the filling of the bottle easier. Once the bottle is filled, you only have to insert the dosing system once again.

### **General Information**

- Ordering numbers : DOSY RE H BLA

- Weight : 20.00 gr - Color : white

- Dimensions : diameter 41 mm / height 102 mm

## Neck : G141



#### Standard packaging:

- 520 pcs per box

- Dimensions : 60 x 40 x 31 cm - Gross weight : 11.18 Kg

#### **Photo**



#### Material

| Pos | description | Material |
|-----|-------------|----------|
| 1   | Сар         | HDPE     |
| 2   | Tube        | PP       |
| 3   | topette     | LDPE     |