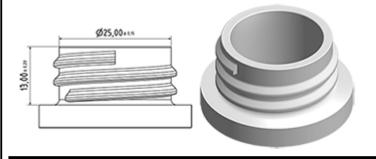

ayer is a professional high-performance model with a very high output of 2.2 ml per stroke. The MAXI has an extremely robust construction, designed for constant use over a long period. It has a long contoured three-finger trigger for effort-free operation. The trigger surface is textured for an easy grip even with wet or gloved hands.

The nozzle is fully adjustable from a fine mist to a direct jet. A foamer nozzle is also available. The diptube filter is fitted as standard.

The Maxi is recommended for professional, industrial and janitorial use and for all applications where a large quantity of product sprayed is required.

#### **General Information**

- Ordering numbers : MAXI JTBS245BBLA

Spraying capacity : 2.2 mlWeight : 38.00 gr

- Color:

- Tube length: 245 mm

### Neck : 28/400



#### Standard packaging:

- 400 pcs per box

- Dimensions : 57 x 39 x 55 cm - Gross weight : 16.45 Kg

#### **Exploded View**

| Pos | description   | Material      |
|-----|---------------|---------------|
| 1   | Body          | PP            |
| 2   | Rivet         | POM           |
| 3   | Ring          | PP            |
| 4   | Ball          | st. steel 302 |
| 5   | Connection    | PP            |
| 6   | Tube          | PE            |
| 7   | Filter        | PP            |
| 8   | Trigger       | PP            |
| 9   | Washer holder | PP            |
| 10  | Washer        | NBR           |
| 11  | Spring        | st. steel 302 |
| 12  | Nozzle        | PP            |
| 13  | Valve         | POM           |
| 14  | O-ring        | NBR           |
| 15  | Seal          | PE/EPE