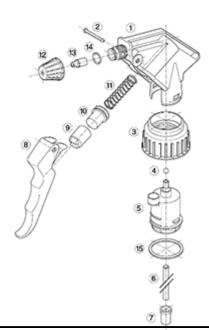

#### **Exploded View**

| Pos | description   | Material      |
|-----|---------------|---------------|
| 1   | Body          | PP            |
| 2   | Rivet         | POM           |
| 3   | Ring          | PP            |
| 4   | Ball          | st. steel 302 |
| 5   | Connection    | PP            |
| 6   | Tube          | PE            |
| 7   | Filter        | PP            |
| 8   | Trigger       | PP            |
| 9   | Washer holder | PP            |
| 10  | Washer        | NBR           |
| 11  | Spring        | st. steel 302 |
| 12  | Nozzle        | PP            |
| 13  | Valve         | POM           |
| 14  | O-ring        | NBR           |
| 15  | Seal          | PE/EPE        |