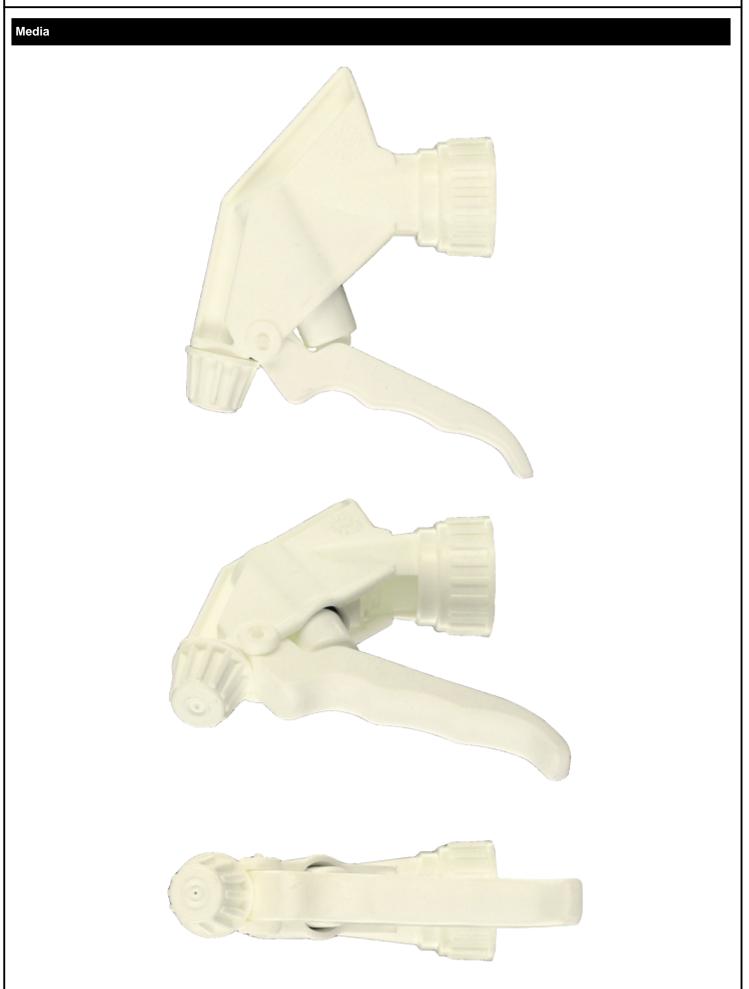

x 39 x 55 cm - Gross weight : 16.45 Kg

#### **Exploded View**

| Pos | description   | Material      |
|-----|---------------|---------------|
| 1   | Body          | PP            |
| 2   | Rivet         | POM           |
| 3   | Ring          | PP            |
| 4   | Ball          | st. steel 302 |
| 5   | Connection    | PP            |
| 6   | Tube          | PE            |
| 7   | Filter        | PP            |
| 8   | Trigger       | PP            |
| 9   | Washer holder | PP            |
| 10  | Washer        | NBR           |
| 11  | Spring        | st. steel 302 |
| 12  | Nozzle        | PP            |
| 13  | Valve         | POM           |
| 14  | O-ring        | NBR           |
| 15  | Seal          | PE/EPE        |

#### **Photo**







# Datasheet - MAXI JTBS245BBLA



www.distriflac.be Page 2/2 DISTRIFLAC 1/8/2025