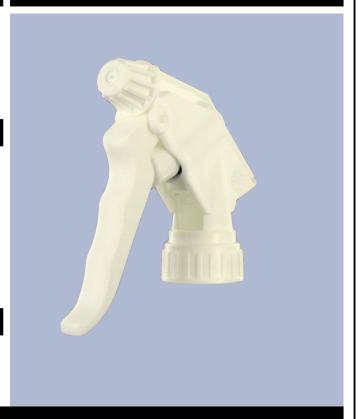

## Datasheet - MAXI JTBS245BBLA

The MAXI sprayer is a professional high-performance model with a very high output of 2.2 ml per stroke. The MAXI has an extremely robust construction, designed for constant use over a long period. It has a long contoured three-finger trigger for effort-free operation. The trigger surface is textured for an easy grip even with wet or gloved hands.

The nozzle is fully adjustable from a fine mist to a direct jet. A foamer nozzle is also available. The diptube filter is fitted as standard.

The Maxi is recommended for professional, industrial and janitorial use and for all applications where a large quantity of product sprayed is required.

#### **Photo**