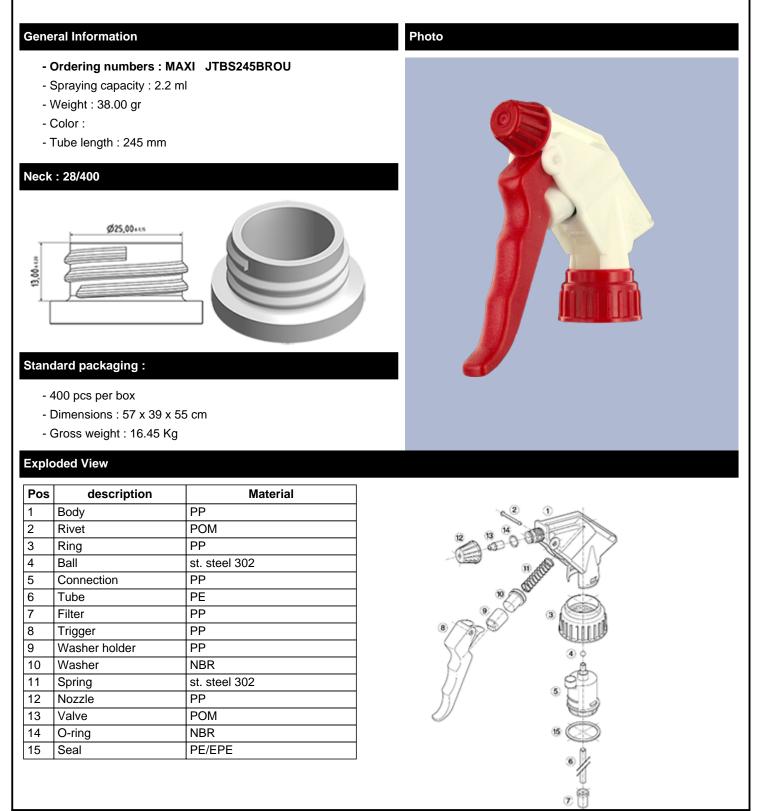

## Datasheet - MAXI JTBS245BROU

The MAXI sprayer is a professional high-performance model with a very high output of 2.2 ml per stroke. The MAXI has an extremely robust construction, designed for constant use over a long period. It has a long contoured three-finger trigger for effort-free operation. The trigger surface is textured for an easy grip even with wet or gloved hands.

The nozzle is fully adjustable from a fine mist to a direct jet. A foamer nozzle is also available. The diptube filter is fitted as standard.

The Maxi is recommended for professional, industrial and janitorial use and for all applications where a large quantity of product sprayed is required.