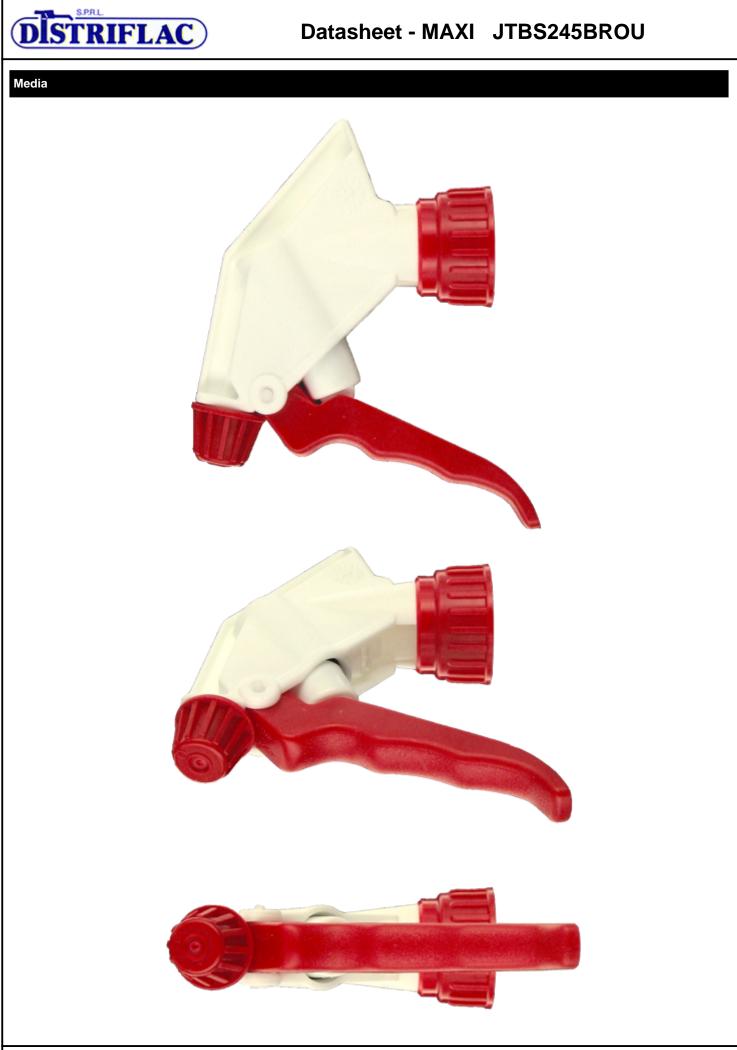

## Datasheet - MAXI JTBS245BROU

The MAXI sprayer is a professional high-performance model with a very high output of 2.2 ml per stroke. The MAXI has an extremely robust construction, designed for constant use over a long period. It has a long contoured three-finger trigger for effort-free operation. The trigger surface is textured for an easy grip even with wet or gloved hands.

The nozzle is fully adjustable from a fine mist to a direct jet. A foamer nozzle is also available. The diptube filter is fitted as standard.

The Maxi is recommended for professional, industrial and janitorial use and for all applications where a large quantity of product sprayed is required.