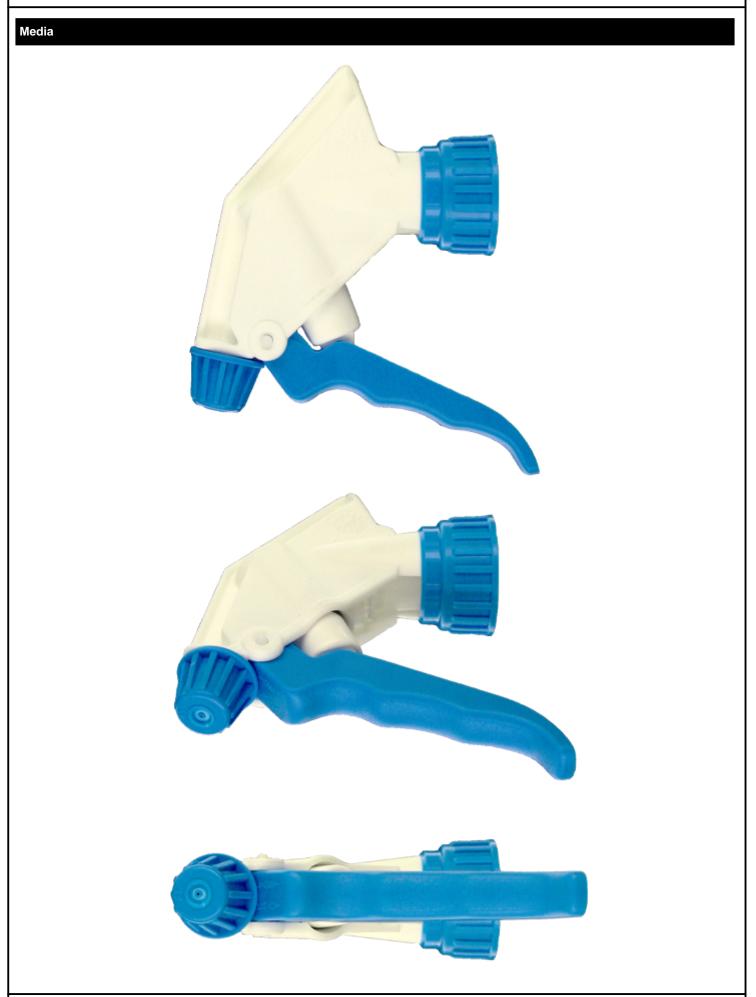

x 39 x 55 cm - Gross weight : 16.45 Kg

#### **Exploded View**

| Pos | description   | Material      |
|-----|---------------|---------------|
| 1   | Body          | PP            |
| 2   | Rivet         | POM           |
| 3   | Ring          | PP            |
| 4   | Ball          | st. steel 302 |
| 5   | Connection    | PP            |
| 6   | Tube          | PE            |
| 7   | Filter        | PP            |
| 8   | Trigger       | PP            |
| 9   | Washer holder | PP            |
| 10  | Washer        | NBR           |
| 11  | Spring        | st. steel 302 |
| 12  | Nozzle        | PP            |
| 13  | Valve         | POM           |
| 14  | O-ring        | NBR           |
| 15  | Seal          | PE/EPE        |

#### **Photo**







# Datasheet - MAXI JTBS270BBEU



www.distriflac.be Page 2/2 DISTRIFLAC 4/6/2025