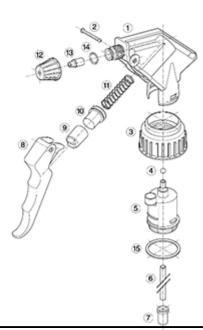

#### **Exploded View**

| Pos | description   | Material      |
|-----|---------------|---------------|
| 1   | Body          | PP            |
| 2   | Rivet         | POM           |
| 3   | Ring          | PP            |
| 4   | Ball          | st. steel 302 |
| 5   | Connection    | PP            |
| 6   | Tube          | PE            |
| 7   | Filter        | PP            |
| 8   | Trigger       | PP            |
| 9   | Washer holder | PP            |
| 10  | Washer        | NBR           |
| 11  | Spring        | st. steel 302 |
| 12  | Nozzle        | PP            |
| 13  | Valve         | POM           |
| 14  | O-ring        | NBR           |
| 15  | Seal          | PE/EPE        |