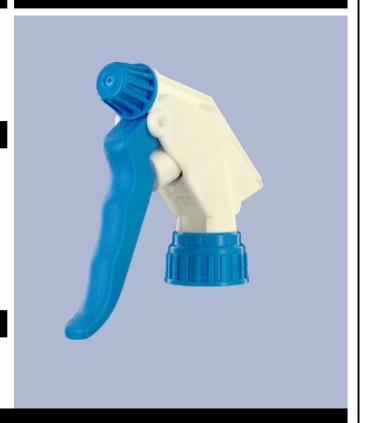

- 400 pcs per box

- Dimensions : 57 x 39 x 55 cm - Gross weight : 16.45 Kg

#### **Exploded View**

| Pos | description   | Material      |
|-----|---------------|---------------|
| 1   | Body          | PP            |
| 2   | Rivet         | POM           |
| 3   | Ring          | PP            |
| 4   | Ball          | st. steel 302 |
| 5   | Connection    | PP            |
| 6   | Tube          | PE            |
| 7   | Filter        | PP            |
| 8   | Trigger       | PP            |
| 9   | Washer holder | PP            |
| 10  | Washer        | NBR           |
| 11  | Spring        | st. steel 302 |
| 12  | Nozzle        | PP            |
| 13  | Valve         | POM           |
| 14  | O-ring        | NBR           |
| 15  | Seal          | PE/EPE        |

#### **Photo**







# Datasheet - MAXI JTBS270BBEU



www.distriflac.be Page 2/2 DISTRIFLAC 4/6/2025