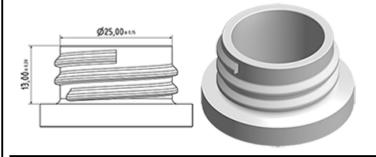

is a professional high-performance model with a very high output of 2.2 ml per stroke. The MAXI has an extremely robust construction, designed for constant use over a long period. It has a long contoured three-finger trigger for effort-free operation. The trigger surface is textured for an easy grip even with wet or gloved hands.

The nozzle is fully adjustable from a fine mist to a direct jet. A foamer nozzle is also available. The diptube filter is fitted as standard.

The Maxi is recommended for professional, industrial and janitorial use and for all applications where a large quantity of product sprayed is required.

#### **General Information**

- Ordering numbers : MAXI JTBS270BBEU

- Spraying capacity : 2.2 ml

- Weight : 38.00 gr - Color :

- Tube length: 270 mm

## Neck : 28/400



### Standard packaging :

- 400 pcs per box

- Dimensions : 57 x 39 x 55 cm - Gross weight : 16.45 Kg

#### **Exploded View**

| Pos | description   | Material      |
|-----|---------------|---------------|
| 1   | Body          | PP            |
| 2   | Rivet         | POM           |
| 3   | Ring          | PP            |
| 4   | Ball          | st. steel 302 |
| 5   | Connection    | PP            |
| 6   | Tube          | PE            |
| 7   | Filter        | PP            |
| 8   | Trigger       | PP            |
| 9   | Washer holder | PP            |
| 10  | Washer        | NBR           |
| 11  | Spring        | st. steel 302 |
| 12  | Nozzle        | PP            |
| 13  | Valve         | POM           |
| 14  | O-ring        | NBR           |
| 15  | Seal          | PE/EPE