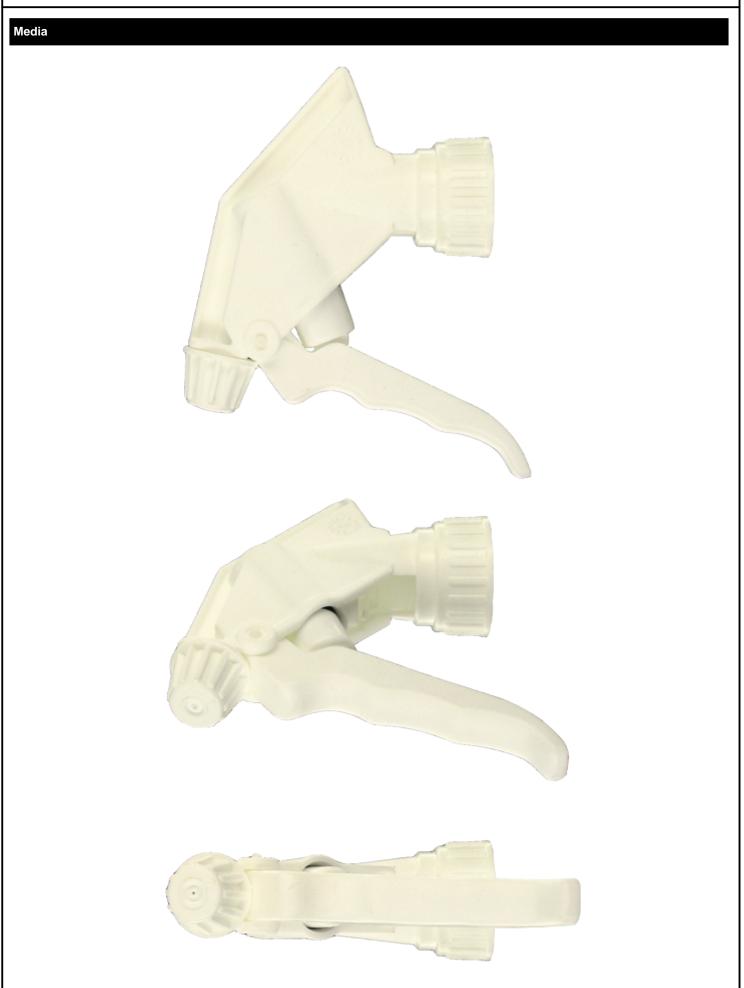

7 x 39 x 55 cm - Gross weight : 16.45 Kg

### **Exploded View**

| Pos | description   | Material      |
|-----|---------------|---------------|
| 1   | Body          | PP            |
| 2   | Rivet         | POM           |
| 3   | Ring          | PP            |
| 4   | Ball          | st. steel 302 |
| 5   | Connection    | PP            |
| 6   | Tube          | PE            |
| 7   | Filter        | PP            |
| 8   | Trigger       | PP            |
| 9   | Washer holder | PP            |
| 10  | Washer        | NBR           |
| 11  | Spring        | st. steel 302 |
| 12  | Nozzle        | PP            |
| 13  | Valve         | POM           |
| 14  | O-ring        | NBR           |
| 15  | Seal          | PE/EPE        |

#### **Photo**







# Datasheet - MAXI JTBS270BBLA



www.distriflac.be Page 2/2 DISTRIFLAC 5/9/2025