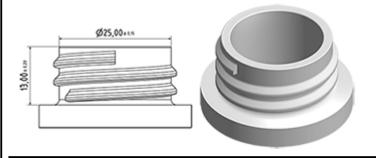

is a professional high-performance model with a very high output of 2.2 ml per stroke. The MAXI has an extremely robust construction, designed for constant use over a long period. It has a long contoured three-finger trigger for effort-free operation. The trigger surface is textured for an easy grip even with wet or gloved hands.

The nozzle is fully adjustable from a fine mist to a direct jet. A foamer nozzle is also available. The diptube filter is fitted as standard.

The Maxi is recommended for professional, industrial and janitorial use and for all applications where a large quantity of product sprayed is required.

#### **General Information**

- Ordering numbers : MAXI JTBS270BBLA

- Spraying capacity : 2.2 ml - Weight : 38.00 gr

- Color :

- Tube length: 270 mm

## Neck : 28/400



#### Standard packaging :

- 400 pcs per box

- Dimensions : 57 x 39 x 55 cm - Gross weight : 16.45 Kg

### **Exploded View**

| Pos | description   | Material      |
|-----|---------------|---------------|
| 1   | Body          | PP            |
| 2   | Rivet         | POM           |
| 3   | Ring          | PP            |
| 4   | Ball          | st. steel 302 |
| 5   | Connection    | PP            |
| 6   | Tube          | PE            |
| 7   | Filter        | PP            |
| 8   | Trigger       | PP            |
| 9   | Washer holder | PP            |
| 10  | Washer        | NBR           |
| 11  | Spring        | st. steel 302 |
| 12  | Nozzle        | PP            |
| 13  | Valve         | POM           |
| 14  | O-ring        | NBR           |
| 15  | Seal          | PE/EPE