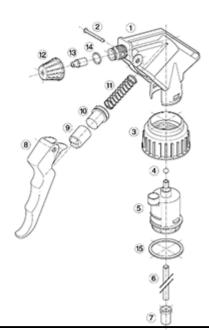

### **Exploded View**

| Pos | description   | Material      |
|-----|---------------|---------------|
| 1   | Body          | PP            |
| 2   | Rivet         | POM           |
| 3   | Ring          | PP            |
| 4   | Ball          | st. steel 302 |
| 5   | Connection    | PP            |
| 6   | Tube          | PE            |
| 7   | Filter        | PP            |
| 8   | Trigger       | PP            |
| 9   | Washer holder | PP            |
| 10  | Washer        | NBR           |
| 11  | Spring        | st. steel 302 |
| 12  | Nozzle        | PP            |
| 13  | Valve         | POM           |
| 14  | O-ring        | NBR           |
| 15  | Seal          | PE/EPE        |