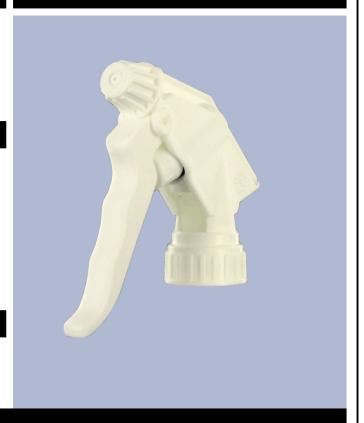

:

- 400 pcs per box

- Dimensions : 57 x 39 x 55 cm - Gross weight : 16.45 Kg

### **Exploded View**

| Pos | description   | Material      |
|-----|---------------|---------------|
| 1   | Body          | PP            |
| 2   | Rivet         | POM           |
| 3   | Ring          | PP            |
| 4   | Ball          | st. steel 302 |
| 5   | Connection    | PP            |
| 6   | Tube          | PE            |
| 7   | Filter        | PP            |
| 8   | Trigger       | PP            |
| 9   | Washer holder | PP            |
| 10  | Washer        | NBR           |
| 11  | Spring        | st. steel 302 |
| 12  | Nozzle        | PP            |
| 13  | Valve         | POM           |
| 14  | O-ring        | NBR           |
| 15  | Seal          | PE/EPE        |

#### **Photo**







# Datasheet - MAXI JTBS270BBLA



www.distriflac.be Page 2/2 DISTRIFLAC 5/9/2025