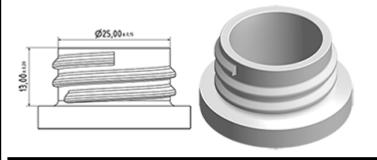

yer is a professional high-performance model with a very high output of 2.2 ml per stroke. The MAXI has an extremely robust construction, designed for constant use over a long period. It has a long contoured three-finger trigger for effort-free operation. The trigger surface is textured for an easy grip even with wet or gloved hands.

The nozzle is fully adjustable from a fine mist to a direct jet. A foamer nozzle is also available. The diptube filter is fitted as standard.

The Maxi is recommended for professional, industrial and janitorial use and for all applications where a large quantity of product sprayed is required.

#### **General Information**

- Ordering numbers : MAXI JTBS270BJAU

Spraying capacity : 2.2 mlWeight : 38.00 gr

- Color :

- Tube length: 270 mm

#### Neck: 28/400



## Standard packaging:

- 400 pcs per box

- Dimensions: 57 x 39 x 55 cm - Gross weight: 16.45 Kg

description

**Exploded View** 

Pos

14

15

O-ring

Seal

#### Body PP 1 POM 2 Rivet 3 Ring 4 Ball st. steel 302 5 Connection PE 6 Tube PP 7 Filter PP 8 Trigger PP 9 Washer holder 10 Washer NBR 11 st. steel 302 Spring 12 Nozzle PΡ 13 Valve POM

NBR

PE/EPE

Material

### Photo







# Datasheet - MAXI JTBS270BJAU



www.distriflac.be Page 2/2 DISTRIFLAC 31/7/2025