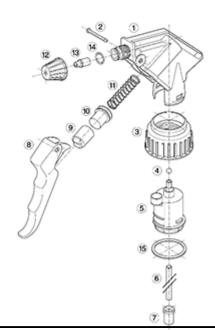

## Standard packaging:

- 400 pcs per box

- Dimensions: 57 x 39 x 55 cm - Gross weight: 16.45 Kg

description

**Exploded View** 

Pos

14

15

O-ring

Seal

#### Body PP 1 POM 2 Rivet 3 Ring 4 Ball st. steel 302 5 Connection PE 6 Tube PP 7 Filter PP 8 Trigger PP 9 Washer holder 10 Washer NBR 11 st. steel 302 Spring 12 Nozzle PΡ 13 Valve POM

NBR

PE/EPE

Material