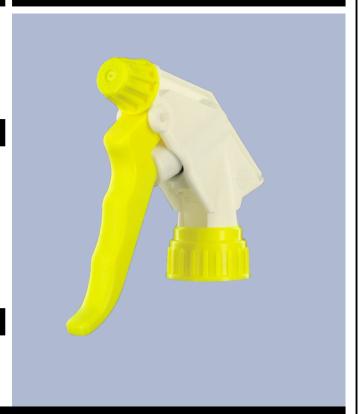

# Datasheet - MAXI JTBS270BJAU

The MAXI sprayer is a professional high-performance model with a very high output of 2.2 ml per stroke. The MAXI has an extremely robust construction, designed for constant use over a long period. It has a long contoured three-finger trigger for effort-free operation. The trigger surface is textured for an easy grip even with wet or gloved hands.

The nozzle is fully adjustable from a fine mist to a direct jet. A foamer nozzle is also available. The diptube filter is fitted as standard.

The Maxi is recommended for professional, industrial and janitorial use and for all applications where a large quantity of product sprayed is required.

### Photo