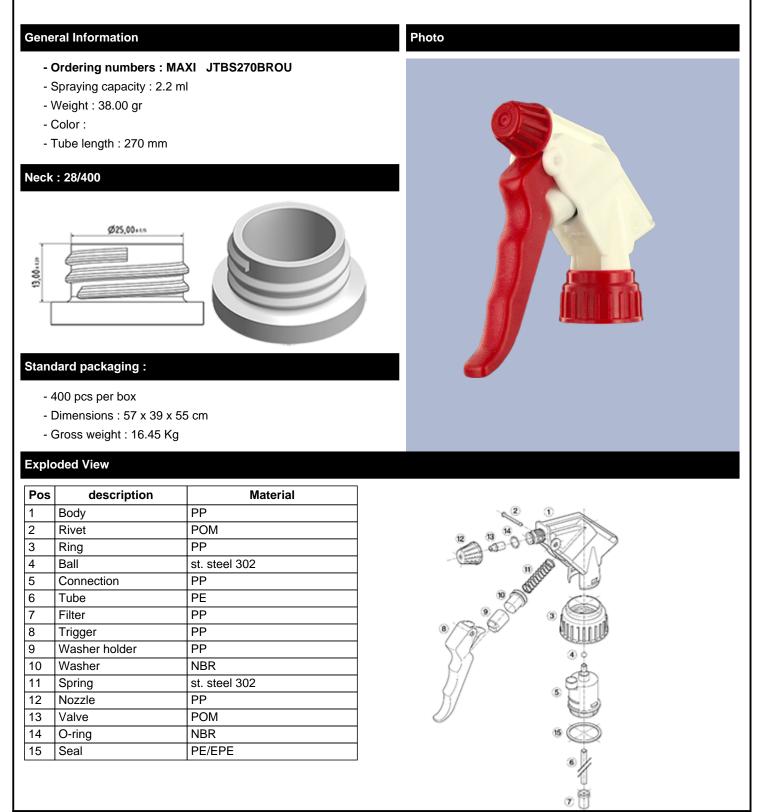

## Datasheet - MAXI JTBS270BROU

The MAXI sprayer is a professional high-performance model with a very high output of 2.2 ml per stroke. The MAXI has an extremely robust construction, designed for constant use over a long period. It has a long contoured three-finger trigger for effort-free operation. The trigger surface is textured for an easy grip even with wet or gloved hands.

The nozzle is fully adjustable from a fine mist to a direct jet. A foamer nozzle is also available. The diptube filter is fitted as standard.

The Maxi is recommended for professional, industrial and janitorial use and for all applications where a large quantity of product sprayed is required.