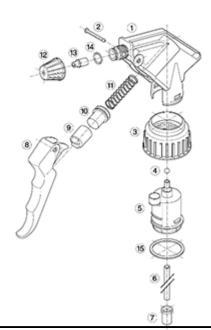

#### **Exploded View**

| description   | Material                                                                                            |
|---------------|-----------------------------------------------------------------------------------------------------|
| Body          | PP                                                                                                  |
| Rivet         | POM                                                                                                 |
| Ring          | PP                                                                                                  |
| Ball          | st. steel 302                                                                                       |
| Connection    | PP                                                                                                  |
| Tube          | PE                                                                                                  |
| Filter        | PP                                                                                                  |
| Trigger       | PP                                                                                                  |
| Washer holder | PP                                                                                                  |
| Washer        | NBR                                                                                                 |
| Spring        | st. steel 302                                                                                       |
| Nozzle        | PP                                                                                                  |
| Valve         | POM                                                                                                 |
| O-ring        | NBR                                                                                                 |
| Seal          | PE/EPE                                                                                              |
|               | Body Rivet Ring Ball Connection Tube Filter Trigger Washer holder Washer Spring Nozzle Valve O-ring |