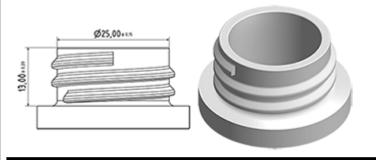

er is a professional high-performance model with a very high output of 2.2 ml per stroke. The MAXI has an extremely robust construction, designed for constant use over a long period. It has a long contoured three-finger trigger for effort-free operation. The trigger surface is textured for an easy grip even with wet or gloved hands.

The nozzle is fully adjustable from a fine mist to a direct jet. A foamer nozzle is also available. The diptube filter is fitted as standard.

The Maxi is recommended for professional, industrial and janitorial use and for all applications where a large quantity of product sprayed is required.

#### **General Information**

- Ordering numbers : MAXI JTBS270BVER

- Spraying capacity: 2.2 ml

- Weight: 0.00 gr

- Color:

- Tube length: 270 mm

## Neck : 28/400



### Standard packaging :

- 400 pcs per box

- Dimensions : 57 x 39 x 55 cm

- Gross weight: 1.25 Kg

#### **Exploded View**

| description   | Material                                                                                            |
|---------------|-----------------------------------------------------------------------------------------------------|
| Body          | PP                                                                                                  |
| Rivet         | POM                                                                                                 |
| Ring          | PP                                                                                                  |
| Ball          | st. steel 302