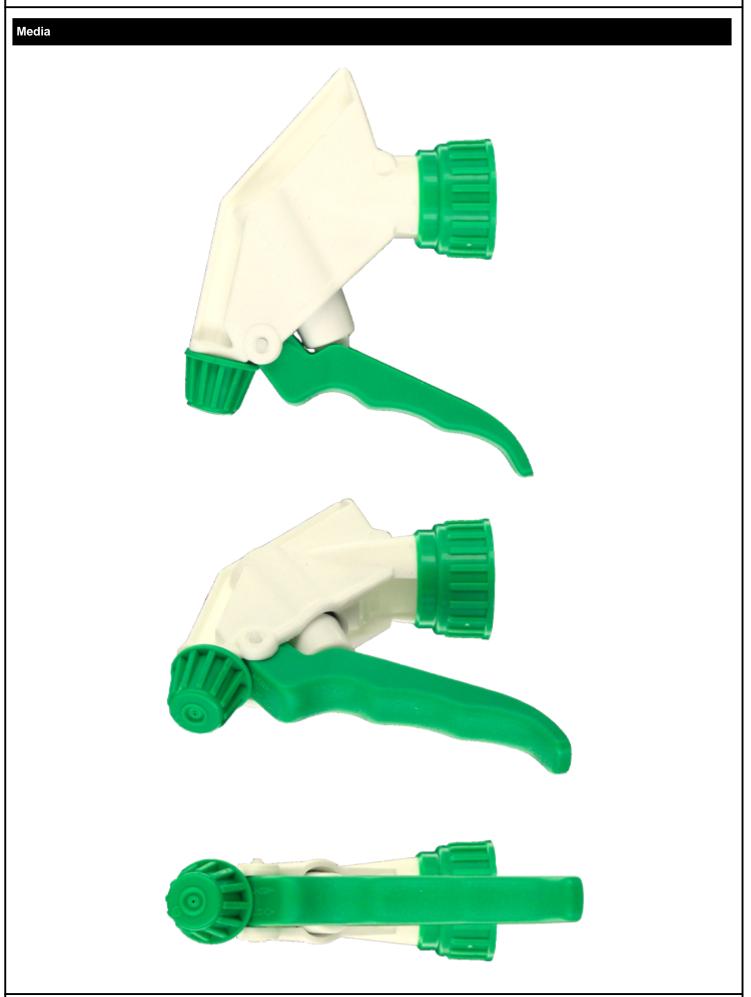

|
| Spring        | st. steel 302                                                                                       |
| Nozzle        | PP                                                                                                  |
| Valve         | POM                                                                                                 |
| O-ring        | NBR                                                                                                 |
| Seal          | PE/EPE                                                                                              |
|               | Body Rivet Ring Ball Connection Tube Filter Trigger Washer holder Washer Spring Nozzle Valve O-ring |

#### **Photo**







# Datasheet - MAXI JTBS270BVER



www.distriflac.be Page 2/2 DISTRIFLAC 3/5/2025