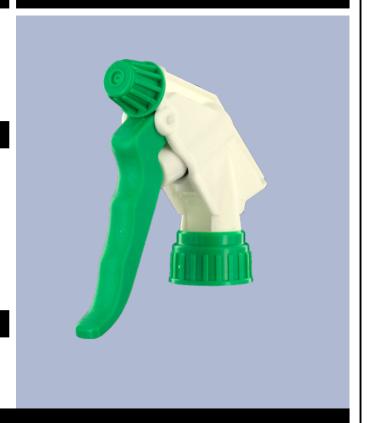

## Datasheet - MAXI JTBS270BVER

The MAXI sprayer is a professional high-performance model with a very high output of 2.2 ml per stroke. The MAXI has an extremely robust construction, designed for constant use over a long period. It has a long contoured three-finger trigger for effort-free operation. The trigger surface is textured for an easy grip even with wet or gloved hands.

The nozzle is fully adjustable from a fine mist to a direct jet. A foamer nozzle is also available. The diptube filter is fitted as standard.

The Maxi is recommended for professional, industrial and janitorial use and for all applications where a large quantity of product sprayed is required.

#### **Photo**