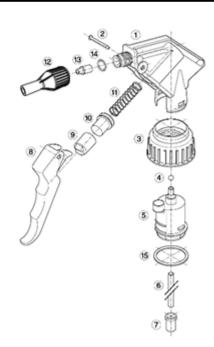

#### Standard packaging:

- 400 pcs per box

- Dimensions: 57 x 39 x 55 cm - Gross weight: 16.85 Kg

**Exploded View** 

| Pos | description   | Material      |
|-----|---------------|---------------|
| 1   | Body          | PP            |
| 2   | Rivet         | РОМ           |
| 3   | Ring          | PP            |
| 4   | Ball          | st. steel 302 |
| 5   | Connection    | PP            |
| 6   | Tube          | PE            |
| 7   | Filter        | PP            |
| 8   | Trigger       | PP            |
| 9   | Washer holder | PP            |
| 10  | Washer        | NBR           |
| 11  | Spring        | st. steel 302 |
| 12  | Nozzle        | PP            |
| 13  | Valve         | POM           |
| 14  | O-ring        | NBR           |
| 15  | Seal          | PE/EPE        |