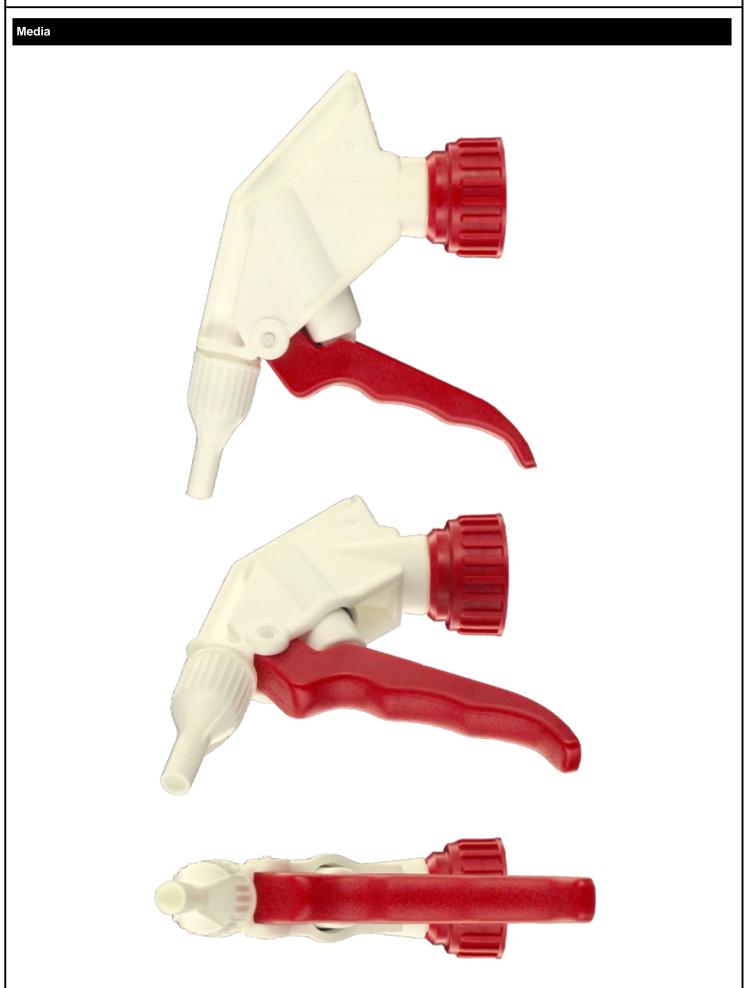

57 x 39 x 55 cm - Gross weight: 16.85 Kg

**Exploded View** 

| Pos | description   | Material      |
|-----|---------------|---------------|
| 1   | Body          | PP            |
| 2   | Rivet         | РОМ           |
| 3   | Ring          | PP            |
| 4   | Ball          | st. steel 302 |
| 5   | Connection    | PP            |
| 6   | Tube          | PE            |
| 7   | Filter        | PP            |
| 8   | Trigger       | PP            |
| 9   | Washer holder | PP            |
| 10  | Washer        | NBR           |
| 11  | Spring        | st. steel 302 |
| 12  | Nozzle        | PP            |
| 13  | Valve         | POM           |
| 14  | O-ring        | NBR           |
| 15  | Seal          | PE/EPE        |

### **Photo**







# Datasheet - MAXIT0100BS235BROUMO



www.distriflac.be Page 2/2 DISTRIFLAC 2/8/2025