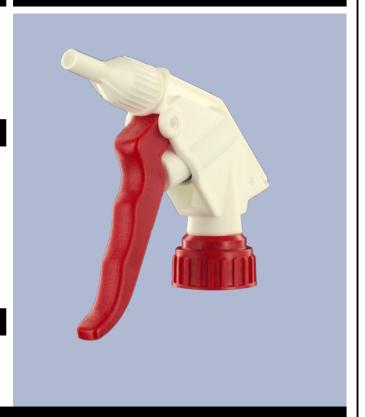

## Datasheet - MAXIT0100BS235BROUMO

The MAXI sprayer is a professional high-performance model with a very high output of 2.2 ml per stroke. The MAXI has an extremely robust construction, designed for constant use over a long period. It has a long contoured three-finger trigger for effort-free operation. The trigger surface is textured for an easy grip even with wet or gloved hands.

The nozzle is fully adjustable from a fine mist to a direct jet. The diptube filter is fitted as standard.

The Maxi is recommended for professional, industrial and janitorial use and for all applications where a large quantity of product sprayed is required.

### **Photo**