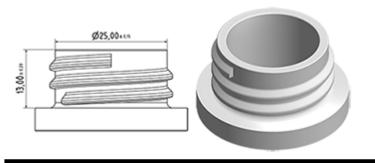

00BS235BROUMO

The MAXI sprayer is a professional high-performance model with a very high output of 2.2 ml per stroke. The MAXI has an extremely robust construction, designed for constant use over a long period. It has a long contoured three-finger trigger for effort-free operation. The trigger surface is textured for an easy grip even with wet or gloved hands.

The nozzle is fully adjustable from a fine mist to a direct jet. The diptube filter is fitted as standard.

The Maxi is recommended for professional, industrial and janitorial use and for all applications where a large quantity of product sprayed is required.

#### **General Information**

- Ordering numbers : MAXIT0100BS235BROUMO

- Spraying capacity: 2.2 ml

- Weight: 39.00 gr

- Color:

- Tube length: 235 mm

#### Neck: 28/400



#### Standard packaging:

- 400 pcs per box

- Dimensions: 57 x 39 x 55 cm - Gross weight: 16.85 Kg

**Exploded View** 

| Pos | description   | Material      |
|-----|---------------|---------------|
| 1   | Body          | PP            |
| 2   | Rivet         | РОМ           |
| 3   | Ring          | PP            |
| 4   | Ball          | st. steel 302 |
| 5   | Connection    | PP            |
| 6   | Tube          | PE            |
| 7   | Filter        | PP            |
| 8   | Trigger       | PP            |
| 9   | Washer holder | PP            |
| 10  | Washer        | NBR           |
| 11  | Spring        | st. steel 302 |
| 12  | Nozzle        | PP            |
| 13  | Valve         | POM           |
| 14  | O-ring        | NBR           |
| 15  | Seal          | PE/EPE