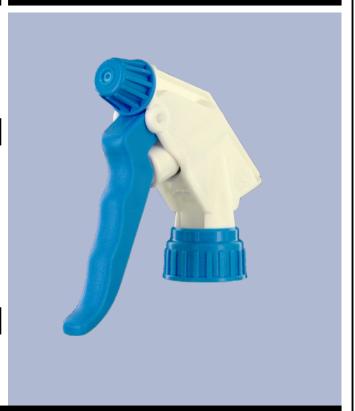

## Datasheet - MAXITVI00BS225BBEU

The MAXI sprayer is a professional high-performance model with a very high output of 2.2 ml per stroke. The MAXI has an extremely robust construction, designed for constant use over a long period. It has a long contoured three-finger trigger for effort-free operation. The trigger surface is textured for an easy grip even with wet or gloved hands.

The nozzle is fully adjustable from a fine mist to a direct jet. The diptube filter is fitted as standard.

The Maxi is recommended for professional, industrial and janitorial use and for all applications where a large quantity of product sprayed is required.

### Photo