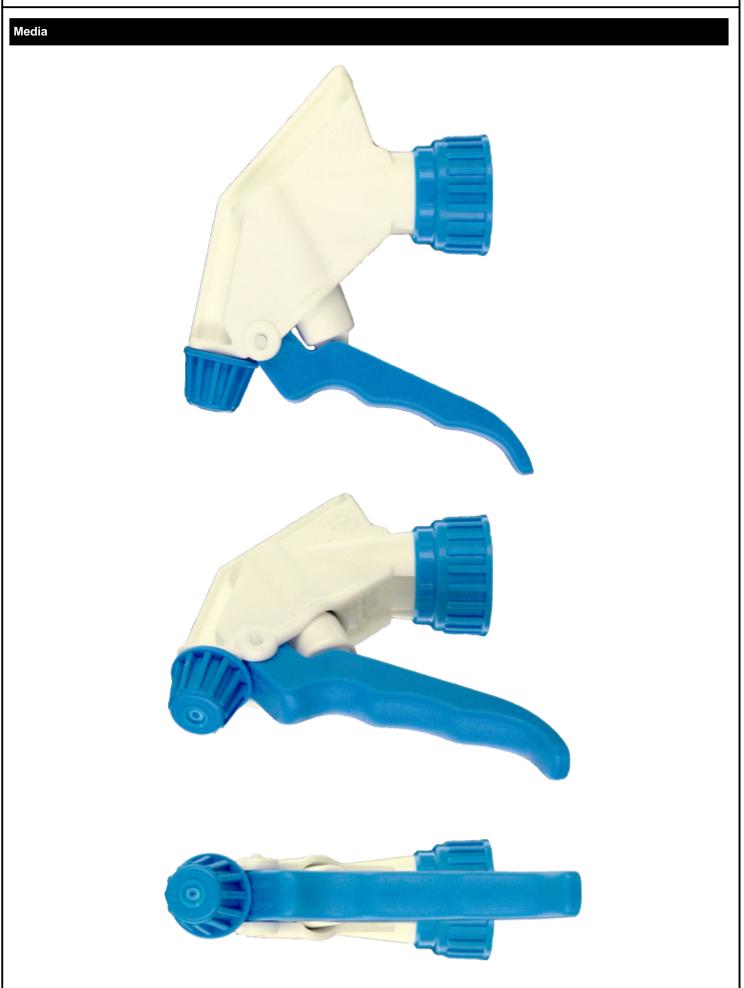

: 57 x 39 x 55 cm - Gross weight: 17.65 Kg

#### **Exploded View**

| Pos | description   | Material      |
|-----|---------------|---------------|
| 1   | Body          | PP            |
| 2   | Rivet         | POM           |
| 3   | Ring          | PP            |
| 4   | Ball          | st. steel 302 |
| 5   | Connection    | PP            |
| 6   | Tube          | PE            |
| 7   | Filter        | PP            |
| 8   | Trigger       | PP            |
| 9   | Washer holder | PP            |
| 10  | Washer        | Viton®        |
| 11  | Spring        | st. steel 302 |
| 12  | Nozzle        | PP            |
| 13  | Valve         | POM           |
| 14  | O-ring        | NBR           |
| 15  | Seal          | Viton®        |

### Photo







# Datasheet - MAXITVI00BS225BBEU



www.distriflac.be Page 2/2 DISTRIFLAC 2/8/2025