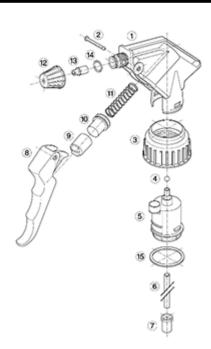

#### **Exploded View**

| Pos | description   | Material      |
|-----|---------------|---------------|
| 1   | Body          | PP            |
| 2   | Rivet         | POM           |
| 3   | Ring          | PP            |
| 4   | Ball          | st. steel 302 |
| 5   | Connection    | PP            |
| 6   | Tube          | PE            |
| 7   | Filter        | PP            |
| 8   | Trigger       | PP            |
| 9   | Washer holder | PP            |
| 10  | Washer        | Viton®        |
| 11  | Spring        | st. steel 302 |
| 12  | Nozzle        | PP            |
| 13  | Valve         | POM           |
| 14  | O-ring        | NBR           |
| 15  | Seal          | Viton®        |