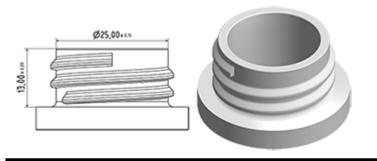

TVI00BS225BBEU

The MAXI sprayer is a professional high-performance model with a very high output of 2.2 ml per stroke. The MAXI has an extremely robust construction, designed for constant use over a long period. It has a long contoured three-finger trigger for effort-free operation. The trigger surface is textured for an easy grip even with wet or gloved hands.

The nozzle is fully adjustable from a fine mist to a direct jet. The diptube filter is fitted as standard.

The Maxi is recommended for professional, industrial and janitorial use and for all applications where a large quantity of product sprayed is required.

#### **General Information**

- Ordering numbers : MAXITVI00BS225BBEU

- Spraying capacity : 2.2 ml

- Weight: 41.00 gr

- Color:

- Tube length: 225 mm

#### Neck: 28/400



#### Standard packaging:

- 400 pcs per box

- Dimensions: 57 x 39 x 55 cm - Gross weight: 17.65 Kg

#### **Exploded View**

| Pos | description   | Material      |
|-----|---------------|---------------|
| 1   | Body          | PP            |
| 2   | Rivet         | POM           |
| 3   | Ring          | PP            |
| 4   | Ball          | st. steel 302 |
| 5   | Connection    | PP            |
| 6   | Tube          | PE            |
| 7   | Filter        | PP            |
| 8   | Trigger       | PP            |
| 9   | Washer holder | PP            |
| 10  | Washer        | Viton®        |
| 11  | Spring        | st. steel 302 |
| 12  | Nozzle        | PP            |
| 13  | Valve         | POM           |
| 14  | O-ring        | NBR           |
| 15  | Seal          | Viton®