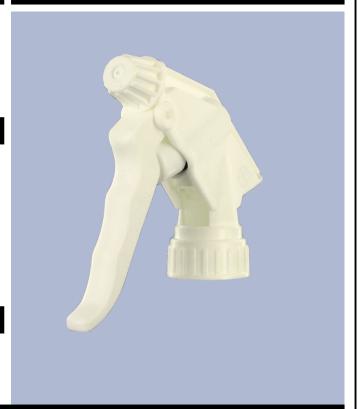

aging :

- 400 pcs per box

- Dimensions: 57 x 39 x 55 cm - Gross weight: 17.65 Kg

#### **Exploded View**

| Pos | description   | Material      |
|-----|---------------|---------------|
| 1   | Body          | PP            |
| 2   | Rivet         | POM           |
| 3   | Ring          | PP            |
| 4   | Ball          | st. steel 302 |
| 5   | Connection    | PP            |
| 6   | Tube          | PE            |
| 7   | Filter        | PP            |
| 8   | Trigger       | PP            |
| 9   | Washer holder | PP            |
| 10  | Washer        | Viton®        |
| 11  | Spring        | st. steel 302 |
| 12  | Nozzle        | PP            |
| 13  | Valve         | POM           |
| 14  | O-ring        | NBR           |
| 15  | Seal          | Viton®        |

### Photo







# Datasheet - MAXITVI00BS225BBLA



www.distriflac.be Page 2/2 DISTRIFLAC 2/8/2025