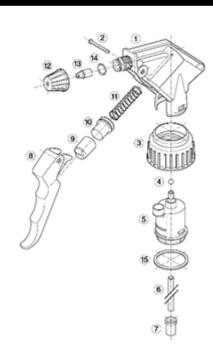

#### **Exploded View**

| Pos | description   | Material      |
|-----|---------------|---------------|
| 1   | Body          | PP            |
| 2   | Rivet         | POM           |
| 3   | Ring          | PP            |
| 4   | Ball          | st. steel 302 |
| 5   | Connection    | PP            |
| 6   | Tube          | PE            |
| 7   | Filter        | PP            |
| 8   | Trigger       | PP            |
| 9   | Washer holder | PP            |
| 10  | Washer        | Viton®        |
| 11  | Spring        | st. steel 302 |
| 12  | Nozzle        | PP            |
| 13  | Valve         | POM           |
| 14  | O-ring        | NBR           |
| 15  | Seal          | Viton®        |