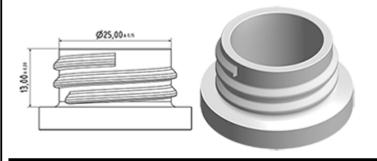

ITVI00BS225BBLA

The MAXI sprayer is a professional high-performance model with a very high output of 2.2 ml per stroke. The MAXI has an extremely robust construction, designed for constant use over a long period. It has a long contoured three-finger trigger for effort-free operation. The trigger surface is textured for an easy grip even with wet or gloved hands.

The nozzle is fully adjustable from a fine mist to a direct jet. The diptube filter is fitted as standard.

The Maxi is recommended for professional, industrial and janitorial use and for all applications where a large quantity of product sprayed is required.

#### **General Information**

- Ordering numbers : MAXITVI00BS225BBLA

- Spraying capacity: 2.2 ml

- Weight: 41.00 gr

- Color:

- Tube length: 225 mm

#### Neck: 28/400



### Standard packaging :

- 400 pcs per box

- Dimensions: 57 x 39 x 55 cm - Gross weight: 17.65 Kg

#### **Exploded View**

| Pos | description   | Material      |
|-----|---------------|---------------|
| 1   | Body          | PP            |
| 2   | Rivet         | POM           |
| 3   | Ring          | PP            |
| 4   | Ball          | st. steel 302 |
| 5   | Connection    | PP            |
| 6   | Tube          | PE            |
| 7   | Filter        | PP            |
| 8   | Trigger       | PP            |
| 9   | Washer holder | PP            |
| 10  | Washer        | Viton®        |
| 11  | Spring        | st. steel 302 |
| 12  | Nozzle        | PP            |
| 13  | Valve         | POM           |
| 14  | O-ring        | NBR           |
| 15  | Seal          | Viton®