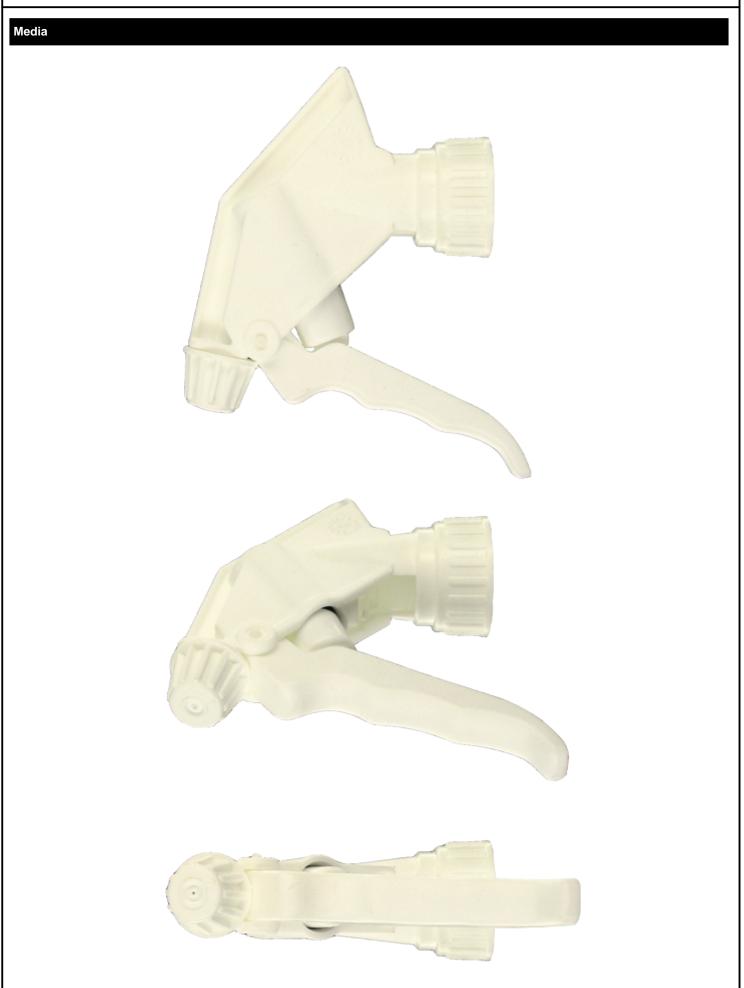

: 57 x 39 x 55 cm - Gross weight: 17.65 Kg

#### **Exploded View**

| Pos | description   | Material      |
|-----|---------------|---------------|
| 1   | Body          | PP            |
| 2   | Rivet         | POM           |
| 3   | Ring          | PP            |
| 4   | Ball          | st. steel 302 |
| 5   | Connection    | PP            |
| 6   | Tube          | PE            |
| 7   | Filter        | PP            |
| 8   | Trigger       | PP            |
| 9   | Washer holder | PP            |
| 10  | Washer        | Viton®        |
| 11  | Spring        | st. steel 302 |
| 12  | Nozzle        | PP            |
| 13  | Valve         | POM           |
| 14  | O-ring        | NBR           |
| 15  | Seal          | Viton®        |

### Photo







# Datasheet - MAXITVI00BS225BBLA



www.distriflac.be Page 2/2 DISTRIFLAC 2/8/2025