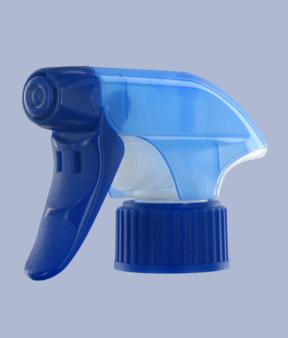

# Datasheet - SP05 IN BH255BEBE

Photo

The SP05 sprayer is an all-plastic sprayer with a spraying capacity of 1.25 ML.

The SP05 sprayer is easy to use, with its ergonomic shape and its easy-grip trigger and nozzle.

The nozzle has two positions with spray pictogram and « stop ». The spray pattern is even and circular without large droplets.

A foam nozzle is also available.

## General Information

- Ordering numbers : SP05 IN BH255BEBE

DISTRIFLAC

- Spraying capacity : 1.25 ml
- Weight : 22.00 gr
- Color :
- Tube length : 255 mm