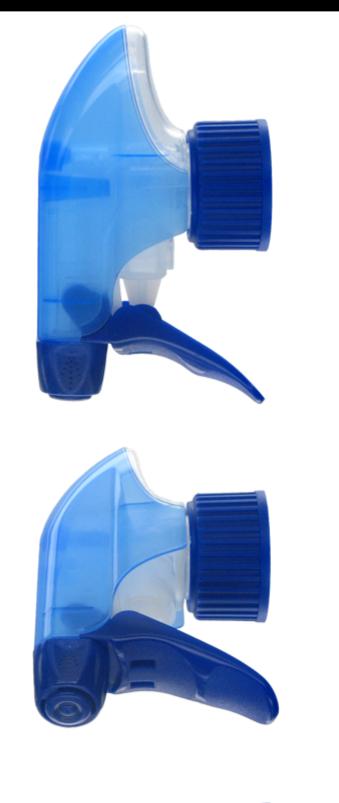

# Datasheet - SP05 IN BH255BEBE

Photo

The SP05 sprayer is an all-plastic sprayer with a spraying capacity of 1.25 ML.

The SP05 sprayer is easy to use, with its ergonomic shape and its easy-grip trigger and nozzle.

The nozzle has two positions with spray pictogram and « stop ». The spray pattern is even and circular without large droplets.

A foam nozzle is also available.