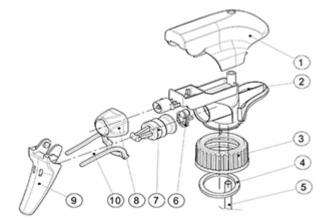

## Exploded View

| Pos | description | Material |
|-----|-------------|----------|
| 1   | Cover       | PP       |
| 2   | Body        | PP       |
| 3   | Ring        | PP       |
| 4   | Seal        | PP/EPE   |
| 5   | Tube        | PP       |
| 6   | Valve       | PP       |
| 7   | Valve       | PP       |
| 8   | Nozzle      | PE       |
| 9   | Trigger     | PP       |
| 10  | Spring      | POM      |