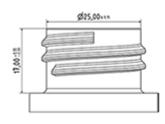

# Datasheet - SP05 IN BH255BEBE

Photo

The SP05 sprayer is an all-plastic sprayer with a spraying capacity of 1.25 ML.

The SP05 sprayer is easy to use, with its ergonomic shape and its easy-grip trigger and nozzle.

The nozzle has two positions with spray pictogram and « stop ». The spray pattern is even and circular without large droplets.

A foam nozzle is also available.

## General Information

- Ordering numbers : SP05 IN BH255BEBE

DISTRIFLAC

- Spraying capacity : 1.25 ml
- Weight : 22.00 gr
- Color :
- Tube length : 255 mm

#### Neck : 28/410





#### Standard packaging :

- 370 pcs per box
- Dimensions : 60 x 40 x 36 cm
- Gross weight : 9.14 Kg

## Exploded View

| Pos | description | Material |
|-----|-------------|----------|
| 1   | Cover       | PP       |
| 2   | Body        | PP       |
| 3   | Ring        | PP       |
| 4   | Seal        | PP/EPE   |
| 5   | Tube        | PP       |
| 6   | Valve       | PP       |
| 7   | Valve       | PP       |
| 8   | Nozzle      | PE       |
| 9   | Trigger     | PP       |
| 10  | Spring      | POM      |







## Datasheet - SP05 IN BH255BEBE

## Media