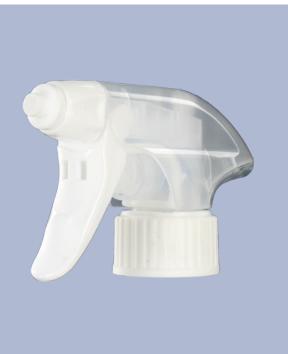

# Datasheet - SP05 IN BH255NBLAMO

The SP05 sprayer is an all-plastic sprayer with a spraying capacity of 1.25 ML.

The SP05 sprayer is easy to use, with its ergonomic shape and its easy-grip trigger and nozzle.

The nozzle has two positions with spray pictogram and « stop ». The spray pattern is even and circular without large droplets.

Photo