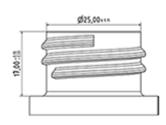

### **General Information**

- Ordering numbers : SP05 IN BH255NBLAMO

DISTRIFLAC

- Spraying capacity : 1.25 ml
- Weight : 22.00 gr
- Color :
- Tube length : 255 mm

#### Neck : 28/410