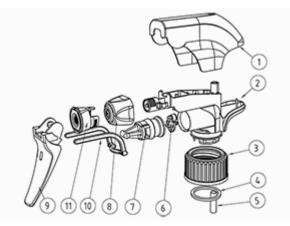

#### Exploded View

| Pos | description | Material |
|-----|-------------|----------|
| 1   | Cover       | PP       |
| 2   | Body        | PP       |
| 3   | Ring        | PP       |
| 4   | Seal        | PP/EPE   |
| 5   | Tube        | PP       |
| 6   | Valve       | PP       |
| 7   | Valve       | PP       |
| 8   | Nozzle      | PE       |
| 9   | Trigger     | PP       |
| 10  | Spring      | POM      |
| 11  | Door foamer | PP       |