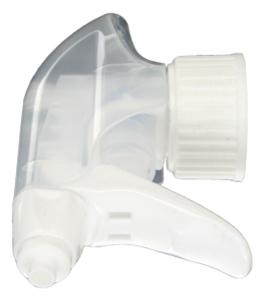

# Datasheet - SP05 IN BH255NBLAMO

The SP05 sprayer is an all-plastic sprayer with a spraying capacity of 1.25 ML.

The SP05 sprayer is easy to use, with its ergonomic shape and its easy-grip trigger and nozzle.

The nozzle has two positions with spray pictogram and « stop ». The spray pattern is even and circular without large droplets.

Photo