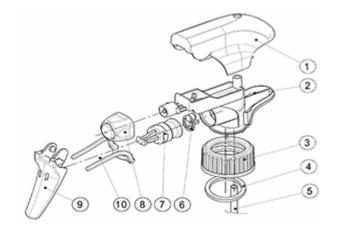

#### **Exploded View**

| Pos | description | Material |
|-----|-------------|----------|
| 1   | Cover       | PP       |
| 2   | Body        | PP       |
| 3   | Ring        | PP       |
| 4   | Seal        | PP/EPE   |
| 5   | Tube        | PP       |
| 6   | Valve       | PP       |
| 7   | Valve       | PP       |
| 8   | Nozzle      | PE       |
| 9   | Trigger     | PP       |
| 10  | Spring      | POM      |