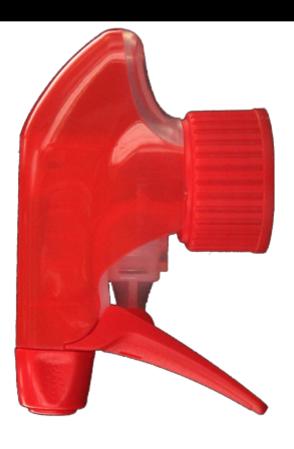

neral Information**

- Ordering numbers : SP05 IN BH255RORO

- Spraying capacity: 1.25 ml

- Weight: 22.00 gr

- Color:

- Tube length: 255 mm

#### Neck: 28/410





### Standard packaging :

- 370 pcs per box

- Dimensions : 60 x 40 x 36 cm

- Gross weight: 9.14 Kg

#### **Exploded View**

| Pos | description | Material |
|-----|-------------|----------|
| 1   | Cover       | PP       |
| 2   | Body        | PP       |
| 3   | Ring        | PP       |
| 4   | Seal        | PP/EPE   |
| 5   | Tube        | PP       |
| 6   | Valve       | PP       |
| 7   | Valve       | PP       |
| 8   | Nozzle      | PE       |
| 9   | Trigger     | PP       |
| 10  | Spring      | POM      |

#### Photo





www.distriflac.be Page 1/2 DISTRIFLAC 11/7/2025



# Datasheet - SP05 IN BH255RORO

## Media







www.distriflac.be Page 2/2 DISTRIFLAC 11/7/2025