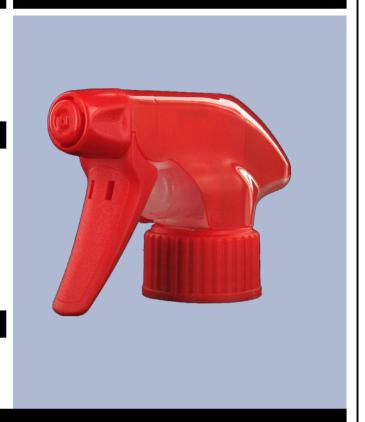

pattern is even and circular without large droplets.

A foam nozzle is also available.

#### **General Information**

- Ordering numbers : SP05 IN BH255RORO

- Spraying capacity: 1.25 ml

- Weight: 22.00 gr

- Color:

- Tube length: 255 mm

#### Neck: 28/410





### Standard packaging :

- 370 pcs per box

- Dimensions : 60 x 40 x 36 cm

- Gross weight: 9.14 Kg

#### **Exploded View**

| Pos | description | Material |
|-----|-------------|----------|
| 1   | Cover       | PP       |
| 2   | Body        | PP       |
| 3   | Ring        | PP       |
| 4   | Seal        | PP/EPE   |
| 5   | Tube        | PP       |
| 6   | Valve       | PP       |
| 7   | Valve       | PP       |
| 8   | Nozzle      | PE       |
| 9   | Trigger     | PP       |
| 10  | Spring      | POM      |

#### Photo





www.distriflac.be Page 1/2 DISTRIFLAC 11/7/2025



# Datasheet - SP05 IN BH255RORO

## Media







www.distriflac.be Page 2/2 DISTRIFLAC 11/7/2025