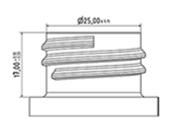

## Datasheet - SP05 IN BH255RORO

The SP05 sprayer is an all-plastic sprayer with a spraying capacity of 1.25 ML.

The SP05 sprayer is easy to use, with its ergonomic shape and its easy-grip trigger and nozzle.

The nozzle has two positions with spray pictogram and « stop ». The spray pattern is even and circular without large droplets.

A foam nozzle is also available.

#### **General Information**

- Ordering numbers : SP05 IN BH255RORO

- Spraying capacity: 1.25 ml

- Weight: 22.00 gr

- Color:

- Tube length: 255 mm

#### Neck: 28/410





### Standard packaging :

- 370 pcs per box

- Dimensions : 60 x 40 x 36 cm

- Gross weight: 9.14 Kg

#### **Exploded View**

| Pos | description | Material |
|-----|-------------|----------|
| 1   | Cover       | PP       |
| 2   | Body        | PP       |
| 3   | Ring        | PP       |
| 4   | Seal        | PP/EPE   |
| 5   | Tube        | PP       |
| 6   | Valve       | PP       |
| 7   | Valve       | PP       |
| 8   | Nozzle      | PE       |
| 9   | Trigger     | PP       |
| 10  | Spring      | POM      |

#### Photo





www.distriflac.be Page 1/2 DISTRIFLAC 11/7/2025



# Datasheet - SP05 IN BH255RORO

## Media







www.distriflac.be Page 2/2 DISTRIFLAC 11/7/2025