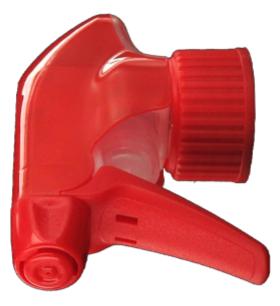

## Datasheet - SP05 IN BH255RORO

The SP05 sprayer is an all-plastic sprayer with a spraying capacity of 1.25 ML.

The SP05 sprayer is easy to use, with its ergonomic shape and its easy-grip trigger and nozzle.

The nozzle has two positions with spray pictogram and « stop ». The spray pattern is even and circular without large droplets.

A foam nozzle is also available.

#### Photo

www.distriflac.be Page 1/2 DISTRIFLAC 11/7/2025