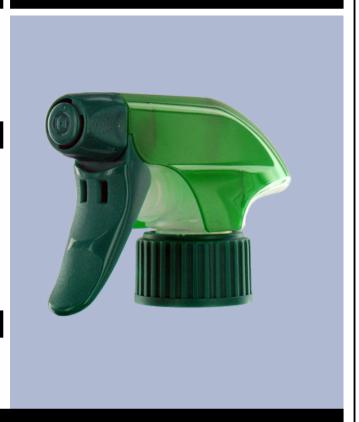

### Datasheet - SP05 IN BH255VEVE

The SP05 sprayer is an all-plastic sprayer with a spraying capacity of 1.25 ML.

The SP05 sprayer is easy to use, with its ergonomic shape and its easy-grip trigger and nozzle.

The nozzle has two positions with spray pictogram and « stop ». The spray pattern is even and circular without large droplets.

A foam nozzle is also available.

#### Photo

www.distriflac.be Page 1/2 DISTRIFLAC 2/8/2025