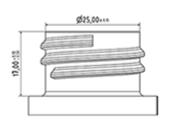

#### Neck: 28/410

#### **General Information**

- Ordering numbers : SP05 IN BH255VEVE

- Spraying capacity: 1.25 ml

- Weight: 22.00 gr

- Color:

- Tube length: 255 mm