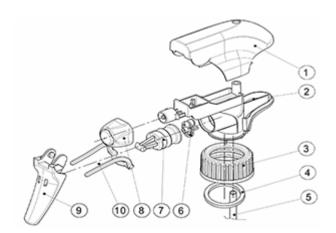

## **Exploded View**

| Pos | description | Material |
|-----|-------------|----------|
| 1   | Cover       | PP       |
| 2   | Body        | PP       |
| 3   | Ring        | PP       |
| 4   | Seal        | PP/EPE   |
| 5   | Tube        | PP       |
| 6   | Valve       | PP       |
| 7   | Valve       | PP       |
| 8   | Nozzle      | PE       |
| 9   | Trigger     | PP       |
| 10  | Spring      | POM      |