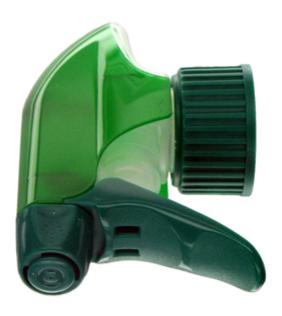

### Datasheet - SP05 IN BH255VEVE

The SP05 sprayer is an all-plastic sprayer with a spraying capacity of 1.25 ML.

The SP05 sprayer is easy to use, with its ergonomic shape and its easy-grip trigger and nozzle.

The nozzle has two positions with spray pictogram and « stop ». The spray pattern is even and circular without large droplets.

A foam nozzle is also available.

#### Photo

www.distriflac.be Page 1/2 DISTRIFLAC 2/8/2025