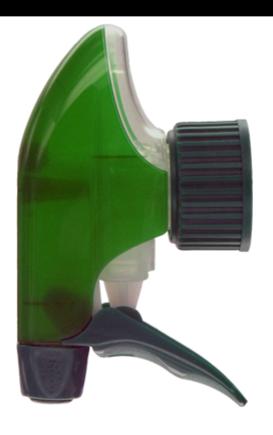

General Information**

- Ordering numbers : SP05 IN BH255VEVE

- Spraying capacity: 1.25 ml

- Weight: 22.00 gr

- Color:

- Tube length: 255 mm

#### Neck: 28/410





### Standard packaging :

- 370 pcs per box

- Dimensions : 60 x 40 x 36 cm

- Gross weight: 9.14 Kg

## **Exploded View**

| Pos | description | Material |
|-----|-------------|----------|
| 1   | Cover       | PP       |
| 2   | Body        | PP       |
| 3   | Ring        | PP       |
| 4   | Seal        | PP/EPE   |
| 5   | Tube        | PP       |
| 6   | Valve       | PP       |
| 7   | Valve       | PP       |
| 8   | Nozzle      | PE       |
| 9   | Trigger     | PP       |
| 10  | Spring      | POM      |

#### Photo





www.distriflac.be Page 1/2 DISTRIFLAC 2/8/2025



# Datasheet - SP05 IN BH255VEVE

### Media







www.distriflac.be Page 2/2 DISTRIFLAC 2/8/2025