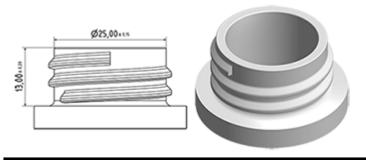

# Datasheet - SP05 IN BS255NBEU

The SP05 sprayer is an all-plastic sprayer with a spraying capacity of 1.25 ML.

The SP05 sprayer is easy to use, with its ergonomic shape and its easy-grip trigger and nozzle.

The nozzle has two positions with spray pictogram and « stop ». The spray pattern is even and circular without large droplets.

A foam nozzle is also available.

#### **General Information**

- Ordering numbers : SP05 IN BS255NBEU

- Spraying capacity: 1.25 ml

- Weight: 22.00 gr

- Color:

- Tube length: 255 mm

#### Neck: 28/400



### Standard packaging :

- 370 pcs per box

- Dimensions : 60 x 40 x 36 cm

- Gross weight: 9.14 Kg

#### **Exploded View**

| Pos | description | Material |
|-----|-------------|----------|
| 1   | Cover       | PP       |
| 2   | Body        | PP       |
| 3   | Ring        | PP       |
| 4   | Seal        | PP/EPE   |
| 5   | Tube        | PP       |
| 6   | Valve       | PP       |
| 7   | Valve       | PP       |
| 8   | Nozzle      | PE       |
| 9   | Trigger     | PP       |
| 10  | Spring      | POM      |

## Photo





www.distriflac.be Page 1/2 DISTRIFLAC 1/9/2025



# Datasheet - SP05 IN BS255NBEU

# Media







www.distriflac.be Page 2/2 DISTRIFLAC 1/9/2025