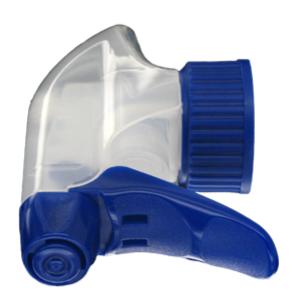

# Datasheet - SP05 IN BS255NBEU

The SP05 sprayer is an all-plastic sprayer with a spraying capacity of 1.25 ML.

The SP05 sprayer is easy to use, with its ergonomic shape and its easy-grip trigger and nozzle.

The nozzle has two positions with spray pictogram and « stop ». The spray pattern is even and circular without large droplets.

A foam nozzle is also available.

## Photo

www.distriflac.be Page 1/2 DISTRIFLAC 1/9/2025