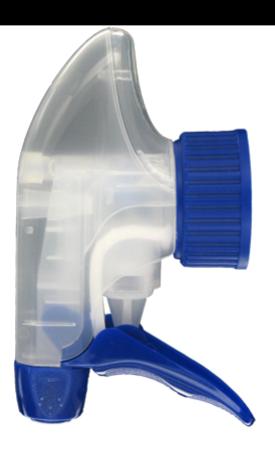

# **General Information**

- Ordering numbers : SP05 IN BS255NBEU

- Spraying capacity: 1.25 ml

- Weight: 22.00 gr

- Color:

- Tube length: 255 mm

#### Neck: 28/400



### Standard packaging :

- 370 pcs per box

- Dimensions : 60 x 40 x 36 cm

- Gross weight: 9.14 Kg

#### **Exploded View**

| Pos | description | Material |
|-----|-------------|----------|
| 1   | Cover       | PP       |
| 2   | Body        | PP       |
| 3   | Ring        | PP       |
| 4   | Seal        | PP/EPE   |
| 5   | Tube        | PP       |
| 6   | Valve       | PP       |
| 7   | Valve       | PP       |
| 8   | Nozzle      | PE       |
| 9   | Trigger     | PP       |
| 10  | Spring      | POM      |

## Photo





www.distriflac.be Page 1/2 DISTRIFLAC 1/9/2025



# Datasheet - SP05 IN BS255NBEU

# Media







www.distriflac.be Page 2/2 DISTRIFLAC 1/9/2025