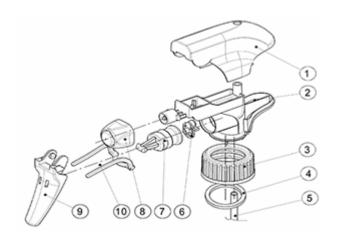

#### **Exploded View**

| Pos | description | Material |
|-----|-------------|----------|
| 1   | Cover       | PP       |
| 2   | Body        | PP       |
| 3   | Ring        | PP       |
| 4   | Seal        | PP/EPE   |
| 5   | Tube        | PP       |
| 6   | Valve       | PP       |
| 7   | Valve       | PP       |
| 8   | Nozzle      | PE       |
| 9   | Trigger     | PP       |
| 10  | Spring      | POM      |