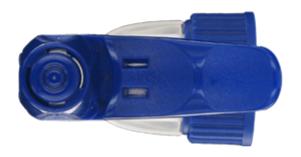

# Datasheet - SP05 IN BS255NBEU

The SP05 sprayer is an all-plastic sprayer with a spraying capacity of 1.25 ML.

The SP05 sprayer is easy to use, with its ergonomic shape and its easy-grip trigger and nozzle.

The nozzle has two positions with spray pictogram and « stop ». The spray pattern is even and circular without large droplets.

A foam nozzle is also available.

# Media

www.distriflac.be Page 2/2 DISTRIFLAC 1/9/2025