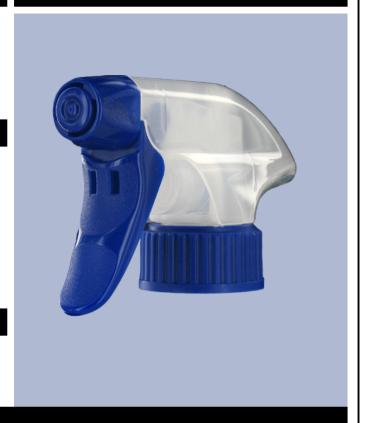

# Datasheet - SP05 IN BS255NBEU

The SP05 sprayer is an all-plastic sprayer with a spraying capacity of 1.25 ML.

The SP05 sprayer is easy to use, with its ergonomic shape and its easy-grip trigger and nozzle.

The nozzle has two positions with spray pictogram and « stop ». The spray pattern is even and circular without large droplets.

A foam nozzle is also available.

## Photo

www.distriflac.be Page 1/2 DISTRIFLAC 1/9/2025