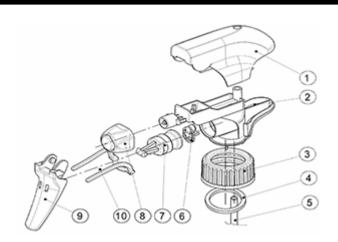

#### **Exploded View**

| Pos | description | Material |
|-----|-------------|----------|
| 1   | Cover       | PP       |
| 2   | Body        | PP       |
| 3   | Ring        | PP       |
| 4   | Seal        | PP/EPE   |
| 5   | Tube        | PP       |
| 6   | Valve       | PP       |
| 7   | Valve       | PP       |
| 8   | Nozzle      | PE       |
| 9   | Trigger     | PP       |
| 10  | Spring      | POM      |