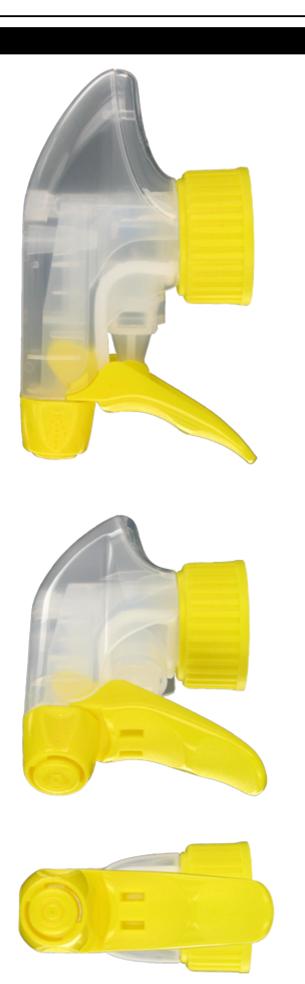

also available.

#### **General Information**

- Ordering numbers : SP05 IN BS255NJAU

- Spraying capacity: 1.25 ml

- Weight: 22.00 gr

- Color :

- Tube length: 255 mm

### Neck : 28/400



#### Standard packaging:

- 370 pcs per box

- Dimensions :  $60 \times 40 \times 36 \text{ cm}$ 

- Gross weight : 9.14 Kg

#### **Exploded View**

| Pos | description | Material |
|-----|-------------|----------|
| 1   | Cover       | PP       |
| 2   | Body        | PP       |
| 3   | Ring        | PP       |
| 4   | Seal        | PP/EPE   |
| 5   | Tube        | PP       |
| 6   | Valve       | PP       |
| 7   | Valve       | PP       |
| 8   | Nozzle      | PE       |
| 9   | Trigger     | PP       |
| 10  | Spring      | POM      |

#### Photo







# Datasheet - SP05 IN BS255NJAU

## Media



www.distriflac.be Page 2/2 DISTRIFLAC 3/9/2025