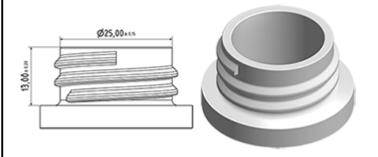

aying capacity of 1.25 ML.

The SP05 sprayer is easy to use, with its ergonomic shape and its easy-grip trigger and nozzle.

The nozzle has two positions with spray pictogram and « stop ». The spray pattern is even and circular without large droplets.

A foam nozzle is also available.

The SP05 sprayer is an all-plastic sprayer with a spraying capacity of 1.25 ML.

The SP05 sprayer is easy to use, with its ergonomic shape and its easy-grip trigger and nozzle.

The nozzle has two positions with spray pictogram and « stop ». The spray pattern is even and circular without large droplets.

A foam nozzle is also available.

#### **General Information**

- Ordering numbers : SP05 IN BS255NJAU

- Spraying capacity: 1.25 ml

- Weight: 22.00 gr

- Color :

- Tube length: 255 mm

### Neck : 28/400



#### Standard packaging:

- 370 pcs per box

- Dimensions :  $60 \times 40 \times 36 \text{ cm}$ 

- Gross weight : 9.14 Kg

#### **Exploded View**

| Pos | description | Material |
|-----|-------------|----------|
| 1   | Cover       | PP       |
| 2   | Body        | PP       |
| 3   | Ring        | PP       |
| 4   | Seal        | PP/EPE   |
| 5   | Tube        | PP       |
| 6   | Valve       | PP       |
| 7   | Valve       | PP       |
| 8   | Nozzle      | PE       |
| 9   | Trigger     | PP       |
| 10  | Spring      | POM      |

#### Photo







# Datasheet - SP05 IN BS255NJAU

## Media



www.distriflac.be Page 2/2 DISTRIFLAC 3/9/2025