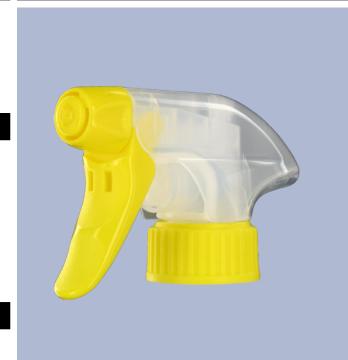

## Datasheet - SP05 IN BS255NJAU

The SP05 sprayer is an all-plastic sprayer with a spraying capacity of 1.25 ML.

The SP05 sprayer is easy to use, with its ergonomic shape and its easy-grip trigger and nozzle.

The nozzle has two positions with spray pictogram and « stop ». The spray pattern is even and circular without large droplets.

A foam nozzle is also available.

The SP05 sprayer is an all-plastic sprayer with a spraying capacity of 1.25 ML.

The SP05 sprayer is easy to use, with its ergonomic shape and its easy-grip trigger and nozzle.

The nozzle has two positions with spray pictogram and « stop ». The spray pattern is even and circular without large droplets.

#### Photo