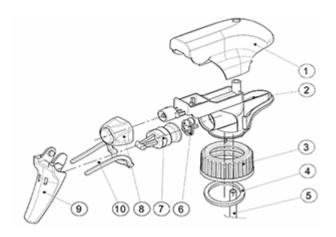

# - Gross weigi

| Pos | description | Material |
|-----|-------------|----------|
| 1   | Cover       | PP       |
| 2   | Body        | PP       |
| 3   | Ring        | PP       |
| 4   | Seal        | PP/EPE   |
| 5   | Tube        | PP       |
| 6   | Valve       | PP       |
| 7   | Valve       | PP       |
| 8   | Nozzle      | PE       |
| 9   | Trigger     | PP       |
| 10  | Spring      | POM      |