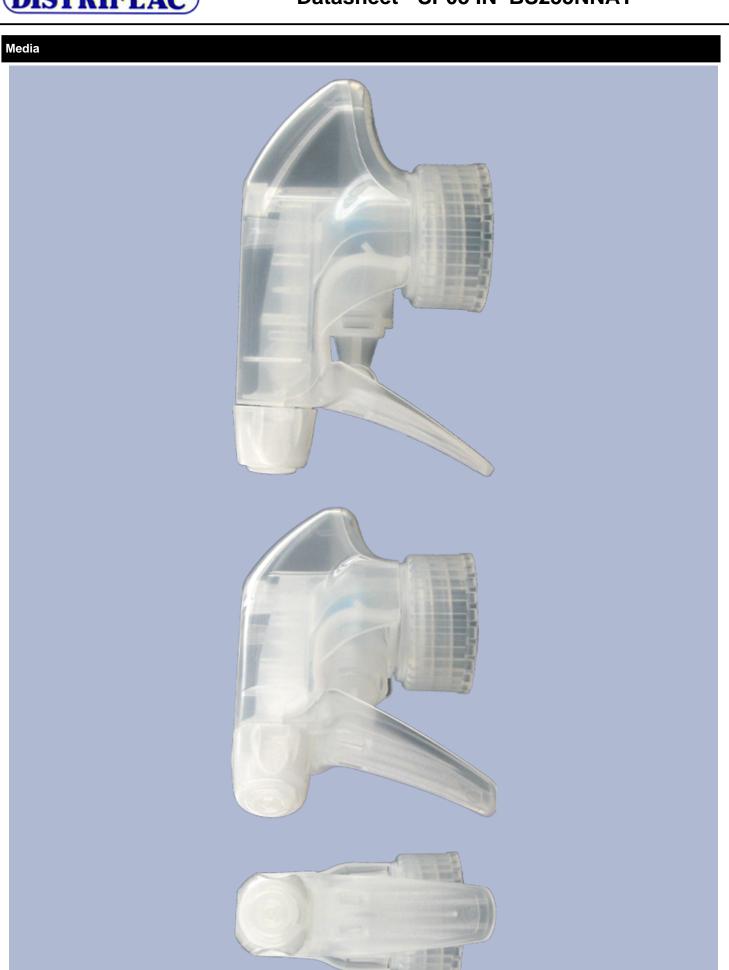

ithout large droplets.

A foam nozzle is also available.

#### **General Information**

- Ordering numbers : SP05 IN BS255NNAT

- Spraying capacity: 1.25 ml

- Weight: 22.00 gr

- Color:

- Tube length: 255 mm

### Neck : 28/400



#### Standard packaging:

- 370 pcs per box

- Dimensions : 60 x 40 x 36 cm

- Gross weight : 9.14 Kg

# - Gross weigi

| Pos | description | Material |
|-----|-------------|----------|
| 1   | Cover       | PP       |
| 2   | Body        | PP       |
| 3   | Ring        | PP       |
| 4   | Seal        | PP/EPE   |
| 5   | Tube        | PP       |
| 6   | Valve       | PP       |
| 7   | Valve       | PP       |
| 8   | Nozzle      | PE       |
| 9   | Trigger     | PP       |
| 10  | Spring      | POM      |

#### Photo







# Datasheet - SP05 IN BS255NNAT