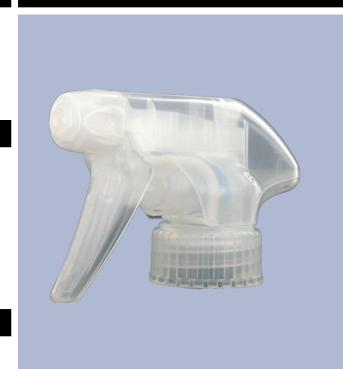

## Datasheet - SP05 IN BS255NNAT

The SP05 sprayer is an all-plastic sprayer with a spraying capacity of 1.25 ML.

The SP05 sprayer is easy to use, with its ergonomic shape and its easy-grip trigger and nozzle.

The nozzle has two positions with spray pictogram and « stop ». The spray pattern is even and circular without large droplets.

A foam nozzle is also available.

The SP05 sprayer is an all-plastic sprayer with a spraying capacity of 1.25 ML.

The SP05 sprayer is easy to use, with its ergonomic shape and its easy-grip trigger and nozzle.

The nozzle has two positions with spray pictogram and « stop ». The spray pattern is even and circular without large droplets.

A foam nozzle is also available.