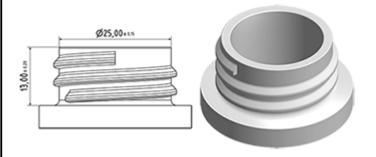

raying capacity of 1.25 ML.

The SP05 sprayer is easy to use, with its ergonomic shape and its easy-grip trigger and nozzle.

The nozzle has two positions with spray pictogram and « stop ». The spray pattern is even and circular without large droplets.

A foam nozzle is also available.

The SP05 sprayer is an all-plastic sprayer with a spraying capacity of 1.25 ML.

The SP05 sprayer is easy to use, with its ergonomic shape and its easy-grip trigger and nozzle.

The nozzle has two positions with spray pictogram and « stop ». The spray pattern is even and circular without large droplets.

A foam nozzle is also available.

#### **General Information**

- Ordering numbers : SP05 IN BS255NNAT

- Spraying capacity: 1.25 ml

- Weight: 22.00 gr

- Color:

- Tube length: 255 mm

### Neck : 28/400



#### Standard packaging:

- 370 pcs per box

- Dimensions : 60 x 40 x 36 cm

- Gross weight : 9.14 Kg

# - Gross weigi

| Pos | description | Material |
|-----|-------------|----------|
| 1   | Cover       | PP       |
| 2   | Body        | PP       |
| 3   | Ring        | PP       |
| 4   | Seal        | PP/EPE   |
| 5   | Tube        | PP       |
| 6   | Valve       | PP       |
| 7   | Valve       | PP       |
| 8   | Nozzle      | PE       |
| 9   | Trigger     | PP       |
| 10  | Spring      | POM      |

#### Photo







# Datasheet - SP05 IN BS255NNAT