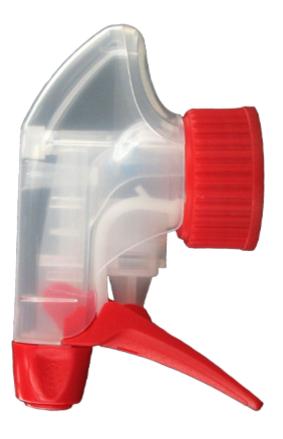

General Information**

- Ordering numbers : SP05 IN BS255NROU

- Spraying capacity: 1.25 ml

- Weight: 22.00 gr

- Color :

- Tube length: 255 mm

### Neck : 28/400



#### Standard packaging:

- 370 pcs per box

- Dimensions: 60 x 40 x 36 cm

- Gross weight : 9.14 Kg

#### Photo



#### **Exploded View**

| Pos | description | Material |
|-----|-------------|----------|
| 1   | Cover       | PP       |
| 2   | Body        | PP       |
| 3   | Ring        | PP       |
| 4   | Seal        | PP/EPE   |
| 5   | Tube        | PP       |
| 6   | Valve       | PP       |
| 7   | Valve       | PP       |
| 8   | Nozzle      | PE       |
| 9   | Trigger     | PP       |
| 10  | Spring      | POM      |



www.distriflac.be Page 1/2 DISTRIFLAC 3/9/2025



# Datasheet - SP05 IN BS255NROU

## Media







www.distriflac.be Page 2/2 DISTRIFLAC 3/9/2025