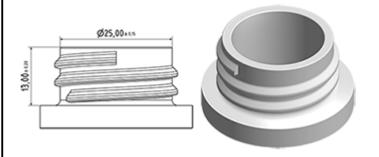

aying capacity of 1.25 ML.

The SP05 sprayer is easy to use, with its ergonomic shape and its easy-grip trigger and nozzle.

The nozzle has two positions with spray pictogram and « stop ». The spray pattern is even and circular without large droplets.

A foam nozzle is also available.

The SP05 sprayer is an all-plastic sprayer with a spraying capacity of 1.25 ML.

The SP05 sprayer is easy to use, with its ergonomic shape and its easy-grip trigger and nozzle.

The nozzle has two positions with spray pictogram and « stop ». The spray pattern is even and circular without large droplets.

A foam nozzle is also available.

#### **General Information**

- Ordering numbers : SP05 IN BS255NROU

- Spraying capacity: 1.25 ml

- Weight: 22.00 gr

- Color :

- Tube length: 255 mm

### Neck : 28/400



#### Standard packaging:

- 370 pcs per box

- Dimensions: 60 x 40 x 36 cm

- Gross weight : 9.14 Kg

#### Photo



#### **Exploded View**

| Pos | description | Material |
|-----|-------------|----------|
| 1   | Cover       | PP       |
| 2   | Body        | PP       |
| 3   | Ring        | PP       |
| 4   | Seal        | PP/EPE   |
| 5   | Tube        | PP       |
| 6   | Valve       | PP       |
| 7   | Valve       | PP       |
| 8   | Nozzle      | PE       |
| 9   | Trigger     | PP       |
| 10  | Spring      | POM      |



www.distriflac.be Page 1/2 DISTRIFLAC 3/9/2025



# Datasheet - SP05 IN BS255NROU

## Media







www.distriflac.be Page 2/2 DISTRIFLAC 3/9/2025