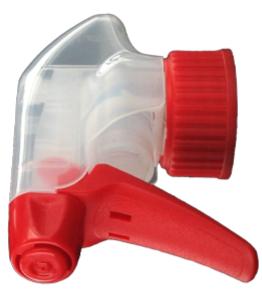

## Datasheet - SP05 IN BS255NROU

The SP05 sprayer is an all-plastic sprayer with a spraying capacity of 1.25 ML.

The SP05 sprayer is easy to use, with its ergonomic shape and its easy-grip trigger and nozzle.

The nozzle has two positions with spray pictogram and « stop ». The spray pattern is even and circular without large droplets.

A foam nozzle is also available.

The SP05 sprayer is an all-plastic sprayer with a spraying capacity of 1.25 ML.

The SP05 sprayer is easy to use, with its ergonomic shape and its easy-grip trigger and nozzle.

The nozzle has two positions with spray pictogram and « stop ». The spray pattern is even and circular without large droplets.

A foam nozzle is also available.

#### Photo