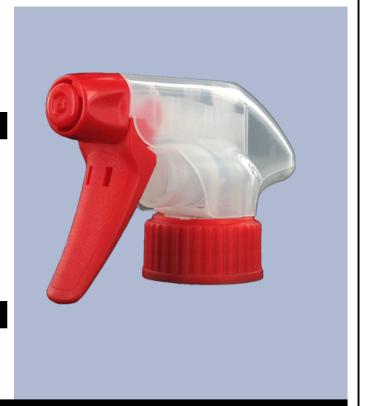

nozzle.

The nozzle has two positions with spray pictogram and « stop ». The spray pattern is even and circular without large droplets.

A foam nozzle is also available.

The SP05 sprayer is an all-plastic sprayer with a spraying capacity of 1.25 ML.

The SP05 sprayer is easy to use, with its ergonomic shape and its easy-grip trigger and nozzle.

The nozzle has two positions with spray pictogram and « stop ». The spray pattern is even and circular without large droplets.

A foam nozzle is also available.

#### **General Information**

- Ordering numbers : SP05 IN BS255NROU

- Spraying capacity: 1.25 ml

- Weight: 22.00 gr

- Color :

- Tube length: 255 mm

### Neck : 28/400



#### Standard packaging:

- 370 pcs per box

- Dimensions: 60 x 40 x 36 cm

- Gross weight : 9.14 Kg

#### Photo



#### **Exploded View**

| Pos | description | Material |
|-----|-------------|----------|
| 1   | Cover       | PP       |
| 2   | Body        | PP       |
| 3   | Ring        | PP       |
| 4   | Seal        | PP/EPE   |
| 5   | Tube        | PP       |
| 6   | Valve       | PP       |
| 7   | Valve       | PP       |
| 8   | Nozzle      | PE       |
| 9   | Trigger     | PP       |
| 10  | Spring      | POM      |



www.distriflac.be Page 1/2 DISTRIFLAC 3/9/2025



# Datasheet - SP05 IN BS255NROU

## Media







www.distriflac.be Page 2/2 DISTRIFLAC 3/9/2025