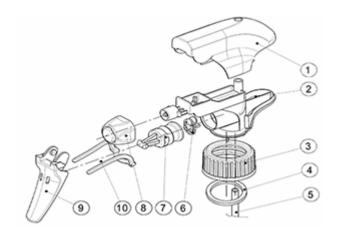

#### **Exploded View**

| Pos | description | Material |
|-----|-------------|----------|
| 1   | Cover       | PP       |
| 2   | Body        | PP       |
| 3   | Ring        | PP       |
| 4   | Seal        | PP/EPE   |
| 5   | Tube        | PP       |
| 6   | Valve       | PP       |
| 7   | Valve       | PP       |
| 8   | Nozzle      | PE       |
| 9   | Trigger     | PP       |
| 10  | Spring      | POM      |