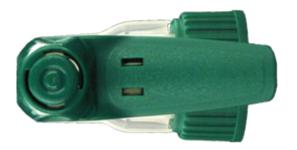

The nozzle has two positions with spray pictogram and « stop ». The spray pattern is even and circular without large droplets.

A foam nozzle is also available.

The SP05 sprayer is an all-plastic sprayer with a spraying capacity of 1.25 ML.

The SP05 sprayer is easy to use, with its ergonomic shape and its easy-grip trigger and nozzle.

The nozzle has two positions with spray pictogram and « stop ». The spray pattern is even and circular without large droplets.