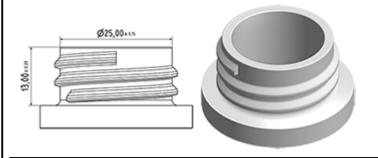

aying capacity of 1.25 ML.

The SP05 sprayer is easy to use, with its ergonomic shape and its easy-grip trigger and nozzle.

The nozzle has two positions with spray pictogram and « stop ». The spray pattern is even and circular without large droplets.

A foam nozzle is also available.

The SP05 sprayer is an all-plastic sprayer with a spraying capacity of 1.25 ML.

The SP05 sprayer is easy to use, with its ergonomic shape and its easy-grip trigger and nozzle.

The nozzle has two positions with spray pictogram and « stop ». The spray pattern is even and circular without large droplets.

A foam nozzle is also available.

#### **General Information**

- Ordering numbers : SP05 IN BS255NVER

- Spraying capacity: 1.25 ml

- Weight: 22.00 gr

- Color :

- Tube length: 255 mm

### Neck : 28/400



#### Standard packaging:

- 370 pcs per box

- Dimensions: 60 x 40 x 36 cm

- Gross weight : 9.14 Kg

#### Photo



#### **Exploded View**

| Pos | description | Material |
|-----|-------------|----------|
| 1   | Cover       | PP       |
| 2   | Body        | PP       |
| 3   | Ring        | PP       |
| 4   | Seal        | PP/EPE   |
| 5   | Tube        | PP       |
| 6   | Valve       | PP       |
| 7   | Valve       | PP       |
| 8   | Nozzle      | PE       |
| 9   | Trigger     | PP       |
| 10  | Spring      | POM      |



www.distriflac.be Page 1/2 DISTRIFLAC 3/9/2025



# Datasheet - SP05 IN BS255NVER

## Media







www.distriflac.be Page 2/2 DISTRIFLAC 3/9/2025