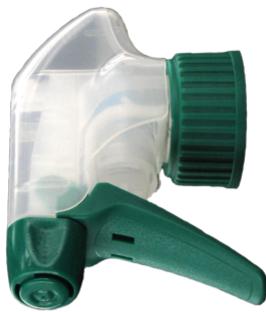

## Datasheet - SP05 IN BS255NVER

The SP05 sprayer is an all-plastic sprayer with a spraying capacity of 1.25 ML.

The SP05 sprayer is easy to use, with its ergonomic shape and its easy-grip trigger and nozzle.

The nozzle has two positions with spray pictogram and « stop ». The spray pattern is even and circular without large droplets.

A foam nozzle is also available.

The SP05 sprayer is an all-plastic sprayer with a spraying capacity of 1.25 ML.

The SP05 sprayer is easy to use, with its ergonomic shape and its easy-grip trigger and nozzle.

The nozzle has two positions with spray pictogram and « stop ». The spray pattern is even and circular without large droplets.

A foam nozzle is also available.

#### **General Information**

- Ordering numbers : SP05 IN BS255NVER

- Spraying capacity: 1.25 ml

- Weight: 22.00 gr

- Color :

- Tube length: 255 mm