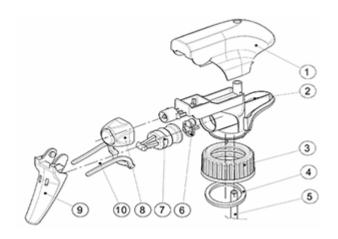

#### **Exploded View**

| Pos | description | Material |
|-----|-------------|----------|
| 1   | Cover       | PP       |
| 2   | Body        | PP       |
| 3   | Ring        | PP       |
| 4   | Seal        | PP/EPE   |
| 5   | Tube        | PP       |
| 6   | Valve       | PP       |
| 7   | Valve       | PP       |
| 8   | Nozzle      | PE       |
| 9   | Trigger     | PP       |
| 10  | Spring      | POM      |