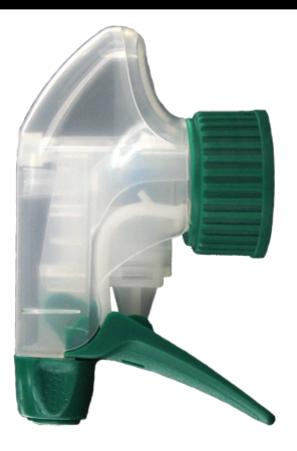

General Information**

- Ordering numbers : SP05 IN BS255NVER

- Spraying capacity: 1.25 ml

- Weight: 22.00 gr

- Color :

- Tube length: 255 mm

### Neck : 28/400



#### Standard packaging:

- 370 pcs per box

- Dimensions: 60 x 40 x 36 cm

- Gross weight : 9.14 Kg

#### Photo



#### **Exploded View**

| Pos | description | Material |
|-----|-------------|----------|
| 1   | Cover       | PP       |
| 2   | Body        | PP       |
| 3   | Ring        | PP       |
| 4   | Seal        | PP/EPE   |
| 5   | Tube        | PP       |
| 6   | Valve       | PP       |
| 7   | Valve       | PP       |
| 8   | Nozzle      | PE       |
| 9   | Trigger     | PP       |
| 10  | Spring      | POM      |



www.distriflac.be Page 1/2 DISTRIFLAC 3/9/2025



# Datasheet - SP05 IN BS255NVER

## Media







www.distriflac.be Page 2/2 DISTRIFLAC 3/9/2025