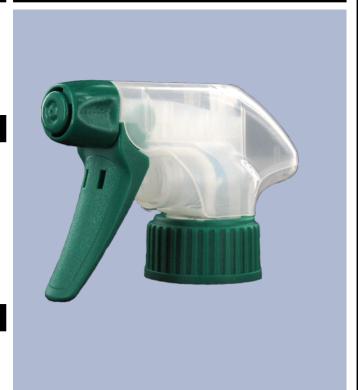

nozzle.

The nozzle has two positions with spray pictogram and « stop ». The spray pattern is even and circular without large droplets.

A foam nozzle is also available.

The SP05 sprayer is an all-plastic sprayer with a spraying capacity of 1.25 ML.

The SP05 sprayer is easy to use, with its ergonomic shape and its easy-grip trigger and nozzle.

The nozzle has two positions with spray pictogram and « stop ». The spray pattern is even and circular without large droplets.

A foam nozzle is also available.

#### **General Information**

- Ordering numbers : SP05 IN BS255NVER

- Spraying capacity: 1.25 ml

- Weight: 22.00 gr

- Color :

- Tube length: 255 mm

### Neck : 28/400



#### Standard packaging:

- 370 pcs per box

- Dimensions: 60 x 40 x 36 cm

- Gross weight : 9.14 Kg

#### Photo



#### **Exploded View**

| Pos | description | Material |
|-----|-------------|----------|
| 1   | Cover       | PP       |
| 2   | Body        | PP       |
| 3   | Ring        | PP       |
| 4   | Seal        | PP/EPE   |
| 5   | Tube        | PP       |
| 6   | Valve       | PP       |
| 7   | Valve       | PP       |
| 8   | Nozzle      | PE       |
| 9   | Trigger     | PP       |
| 10  | Spring      | POM      |



www.distriflac.be Page 1/2 DISTRIFLAC 3/9/2025



# Datasheet - SP05 IN BS255NVER

## Media







www.distriflac.be Page 2/2 DISTRIFLAC 3/9/2025