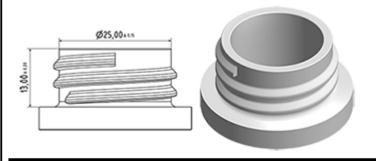

SP05 IN BS255NVERMO

The SP05 sprayer is an all-plastic sprayer with a spraying capacity of 1.25 ML

The SP05 sprayer is easy to use, with its ergonomic shape and its easy-grip trigger and nozzle.

The nozzle has two positions with spray pictogram and « stop ». The spray pattern is even and circular without large droplets.

The SP05 sprayer is an all-plastic sprayer with a spraying capacity of 1.25 ML

The SP05 sprayer is easy to use, with its ergonomic shape and its easy-grip trigger and nozzle.

The nozzle has two positions with spray pictogram and « stop ». The spray pattern is even and circular without large droplets.

### General Information

- Ordering numbers : SP05 IN BS255NVERMO

- Spraying capacity: 1.25 ml

- Weight: 22.00 gr

- Color:

- Tube length: 255 mm

#### Neck: 28/400



## Standard packaging :

- 370 pcs per box

- Dimensions :  $60 \times 40 \times 36 \text{ cm}$ 

- Gross weight: 9.14 Kg

#### **Exploded View**

| description | Material                                             |
|-------------|------------------------------------------------------|
| Cover       | PP                                                   |
| Body        | PP                                                   |
| Ring        | PP                                                   |
| Seal        | PP/EPE                                               |
| Tube        | PP                                                   |
| Valve       | PP                                                   |
| Valve       | PP                                                   |
| Nozzle