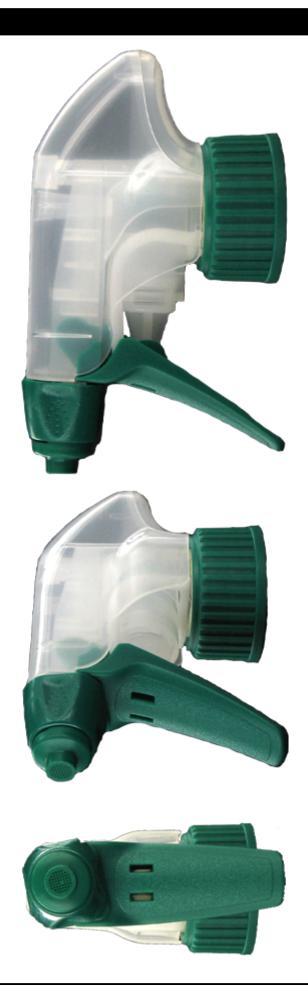

|
| Ring        | PP                                                   |
| Seal        | PP/EPE                                               |
| Tube        | PP                                                   |
| Valve       | PP                                                   |
| Valve       | PP                                                   |
| Nozzle      | PE                                                   |
| Trigger     | PP                                                   |
| Spring      | POM                                                  |
|             | Cover Body Ring Seal Tube Valve Valve Nozzle Trigger |

#### Photo





www.distriflac.be Page 1/2 DISTRIFLAC 3/9/2025



# Datasheet - SP05 IN BS255NVERMO

## Media



www.distriflac.be Page 2/2 DISTRIFLAC 3/9/2025