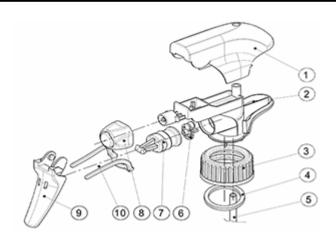

#### **Exploded View**

| description | Material                                             |
|-------------|------------------------------------------------------|
| Cover       | PP                                                   |
| Body        | PP                                                   |
| Ring        | PP                                                   |
| Seal        | PP/EPE                                               |
| Tube        | PP                                                   |
| Valve       | PP                                                   |
| Valve       | PP                                                   |
| Nozzle      | PE                                                   |
| Trigger     | PP                                                   |
| Spring      | POM                                                  |
|             | Cover Body Ring Seal Tube Valve Valve Nozzle Trigger |