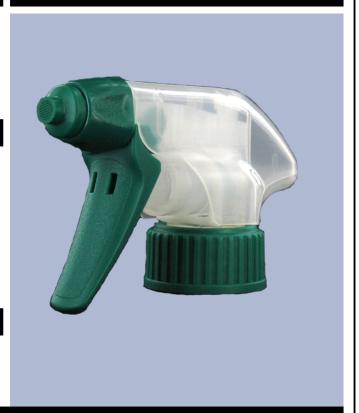

## Datasheet - SP05 IN BS255NVERMO

The SP05 sprayer is an all-plastic sprayer with a spraying capacity of 1.25 ML

The SP05 sprayer is easy to use, with its ergonomic shape and its easy-grip trigger and nozzle.

The nozzle has two positions with spray pictogram and « stop ». The spray pattern is even and circular without large droplets.

The SP05 sprayer is an all-plastic sprayer with a spraying capacity of 1.25 ML

The SP05 sprayer is easy to use, with its ergonomic shape and its easy-grip trigger and nozzle.

The nozzle has two positions with spray pictogram and « stop ». The spray pattern is even and circular without large droplets.

#### Photo

www.distriflac.be Page 1/2 DISTRIFLAC 3/9/2025