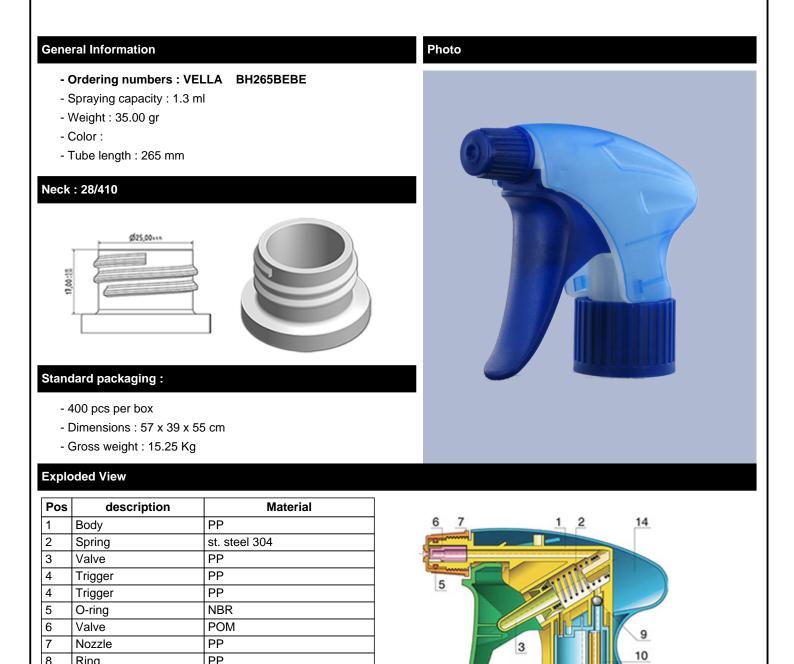

## Datasheet - VELLA BH265BEBE

The Vella trigger-sprayer is a versatile, robust, all-purpose sprayer with a 1.3 ml output.

The Vella sprayer is designed with user comfort in mind, with a rounded, ergonomic body style and a wide trigger shape. The trigger has a textured surface to help grip with wet or gloved hands.

With its solid construction, the Vella is suitable for a wide range of uses including consumer and professional products, janitorial spraying and home and garden use. It is a « shipper » sprayer, suitable for fitting onto full bottles of product. The nozzle is fully adjustable from a fine mist to a direct jet. A diptube filter is fitted as standard.

A foamer nozzle is also available.

8

9

10

11

12

13

14