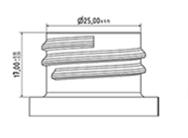

### Neck : 28/410

#### **General Information**

- Ordering numbers : VELLA BH265BLBL

- Spraying capacity : 1.3 ml

- Weight : 35.00 gr

- Color:

- Tube length: 265 mm