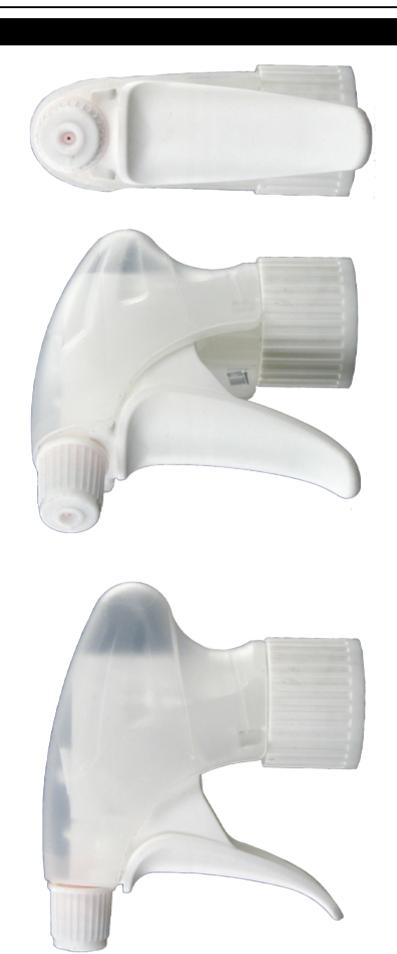

r box

- Dimensions : 57 x 39 x 55 cm

- Gross weight : 15.25 Kg

#### **Photo**



#### **Exploded View**

| Pos | description | Material      |
|-----|-------------|---------------|
| 1   | Body        | PP            |
| 2   | Spring      | st. steel 304 |
| 3   | Valve       | PP            |
| 4   | Trigger     | PP            |
| 4   | Trigger     | PP            |
| 5   | O-ring      | NBR           |
| 6   | Valve       | POM           |
| 7   | Nozzle      | PP            |
| 8   | Ring        | PP            |
| 9   | Ball        | st. steel 304 |
| 10  | Connection  | PP            |
| 11  | Seal        | PP/EPE        |
| 12  | Tube        | PE            |
| 13  | Filter      | PP            |
| 14  | Body        | PP            |





# Datasheet - VELLA BH265BLBL

## Media



www.distriflac.be Page 2/2 DISTRIFLAC 3/8/2025