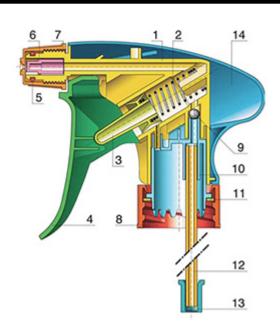

#### **Exploded View**

| Pos | description | Material      |
|-----|-------------|---------------|
| 1   | Body        | PP            |
| 2   | Spring      | st. steel 304 |
| 3   | Valve       | PP            |
| 4   | Trigger     | PP            |
| 4   | Trigger     | PP            |
| 5   | O-ring      | NBR           |
| 6   | Valve       | POM           |
| 7   | Nozzle      | PP            |
| 8   | Ring        | PP            |
| 9   | Ball        | st. steel 304 |
| 10  | Connection  | PP            |
| 11  | Seal        | PP/EPE        |
| 12  | Tube        | PE            |
| 13  | Filter      | PP            |
| 14  | Body        | PP            |