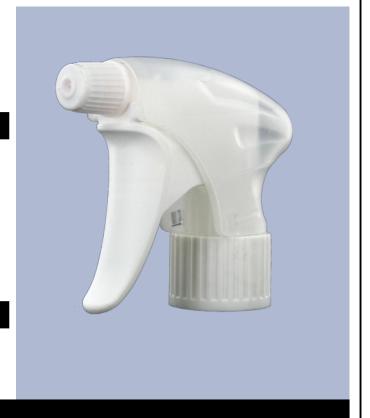

mic body style and a wide trigger shape. The trigger has a textured surface to help grip with wet or gloved hands.

With its solid construction, the Vella is suitable for a wide range of uses including consumer and professional products, janitorial spraying and home and garden use. It is a « shipper » sprayer, suitable for fitting onto full bottles of product. The nozzle is fully adjustable from a fine mist to a direct jet. A diptube filter is fitted as standard.

A foamer nozzle is also available.

#### **General Information**

- Ordering numbers : VELLA BH265BLBL

- Spraying capacity : 1.3 ml

- Weight : 35.00 gr

- Color:

- Tube length: 265 mm

### Neck : 28/410





#### Standard packaging:

- 400 pcs per box

- Dimensions : 57 x 39 x 55 cm

- Gross weight : 15.25 Kg

#### **Photo**



#### **Exploded View**

| Pos | description | Material      |
|-----|-------------|---------------|
| 1   | Body        | PP            |
| 2   | Spring      | st. steel 304 |
| 3   | Valve       | PP            |
| 4   | Trigger     | PP            |
| 4   | Trigger     | PP            |
| 5   | O-ring      | NBR           |
| 6   | Valve       | POM           |
| 7   | Nozzle      | PP            |
| 8   | Ring        | PP            |
| 9   | Ball        | st. steel 304 |
| 10  | Connection  | PP            |
| 11  | Seal        | PP/EPE        |
| 12  | Tube        | PE            |
| 13  | Filter      | PP            |
| 14  | Body        | PP            |





# Datasheet - VELLA BH265BLBL

## Media



www.distriflac.be Page 2/2 DISTRIFLAC 3/8/2025