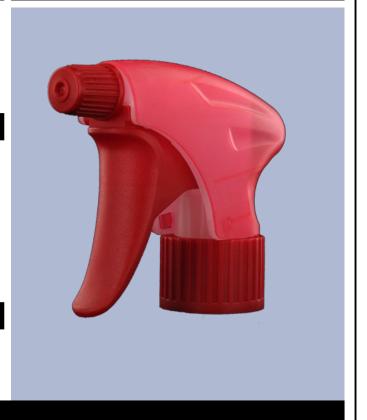

## Datasheet - VELLA BH265RORO

The Vella trigger-sprayer is a versatile, robust, all-purpose sprayer with a 1.3 ml output.

The Vella sprayer is designed with user comfort in mind, with a rounded, ergonomic body style and a wide trigger shape. The trigger has a textured surface to help grip with wet or gloved hands.

With its solid construction, the Vella is suitable for a wide range of uses including consumer and professional products, janitorial spraying and home and garden use. It is a « shipper » sprayer, suitable for fitting onto full bottles of product. The nozzle is fully adjustable from a fine mist to a direct jet. A diptube filter is fitted as standard.