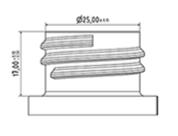

st, all-purpose sprayer with a 1.3 ml output.

The Vella sprayer is designed with user comfort in mind, with a rounded, ergonomic body style and a wide trigger shape. The trigger has a textured surface to help grip with wet or gloved hands.

With its solid construction, the Vella is suitable for a wide range of uses including consumer and professional products, janitorial spraying and home and garden use. It is a « shipper » sprayer, suitable for fitting onto full bottles of product. The nozzle is fully adjustable from a fine mist to a direct jet. A diptube filter is fitted as standard.

A foamer nozzle is also available.

#### **General Information**

- Ordering numbers : VELLA BH265RORO

- Spraying capacity : 1.3 ml

- Weight: 37.00 gr

- Color:

- Tube length: 265 mm

## Neck : 28/410





### Standard packaging:

- 400 pcs per box

- Dimensions : 57 x 39 x 55 cm

- Gross weight: 16.05 Kg

#### **Photo**



## **Exploded View**

| Pos | description | Material      |
|-----|-------------|---------------|
| 1   | Body        | PP            |
| 2   | Spring      | st. steel 304 |
| 3   | Valve       | PP            |
| 4   | Trigger     | PP            |
| 4   | Trigger     | PP            |
| 5   | O-ring      | NBR           |
| 6   | Valve       | POM           |
| 7   | Nozzle      | PP            |
| 8   | Ring        | PP            |
| 9   | Ball        | st. steel 304 |
| 10  | Connection  | PP            |
| 11  | Seal        | PP/EPE        |
| 12  | Tube        | PE            |
| 13  | Filter      | PP            |
| 14  | Body        | PP            |





# D