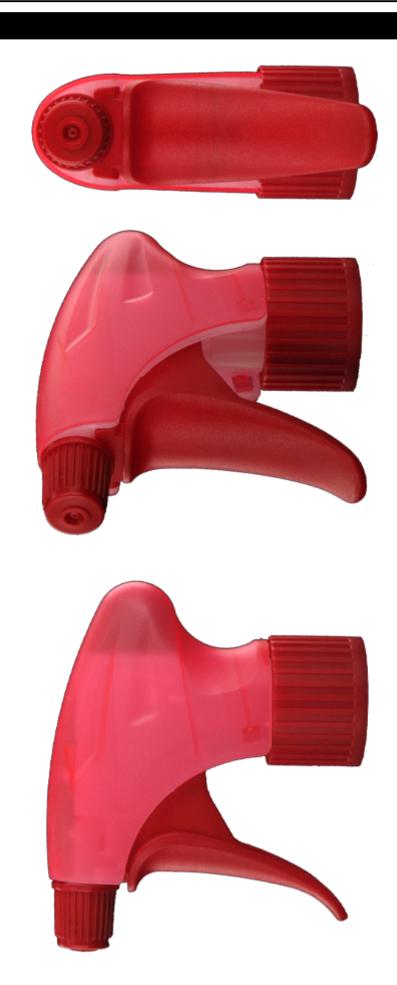

s per box

- Dimensions : 57 x 39 x 55 cm

- Gross weight: 16.05 Kg

#### **Photo**



## **Exploded View**

| Pos | description | Material      |
|-----|-------------|---------------|
| 1   | Body        | PP            |
| 2   | Spring      | st. steel 304 |
| 3   | Valve       | PP            |
| 4   | Trigger     | PP            |
| 4   | Trigger     | PP            |
| 5   | O-ring      | NBR           |
| 6   | Valve       | POM           |
| 7   | Nozzle      | PP            |
| 8   | Ring        | PP            |
| 9   | Ball        | st. steel 304 |
| 10  | Connection  | PP            |
| 11  | Seal        | PP/EPE        |
| 12  | Tube        | PE            |
| 13  | Filter      | PP            |
| 14  | Body        | PP            |





# Datasheet - VELLA BH265RORO

# Media