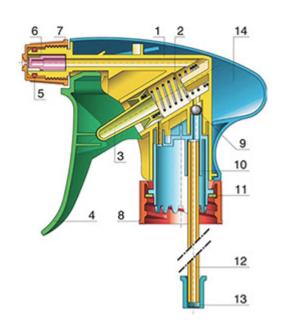

## **Exploded View**

| Pos | description | Material      |
|-----|-------------|---------------|
| 1   | Body        | PP            |
| 2   | Spring      | st. steel 304 |
| 3   | Valve       | PP            |
| 4   | Trigger     | PP            |
| 4   | Trigger     | PP            |
| 5   | O-ring      | NBR           |
| 6   | Valve       | POM           |
| 7   | Nozzle      | PP            |
| 8   | Ring        | PP            |
| 9   | Ball        | st. steel 304 |
| 10  | Connection  | PP            |
| 11  | Seal        | PP/EPE        |
| 12  | Tube        | PE            |
| 13  | Filter      | PP            |
| 14  | Body        | PP            |