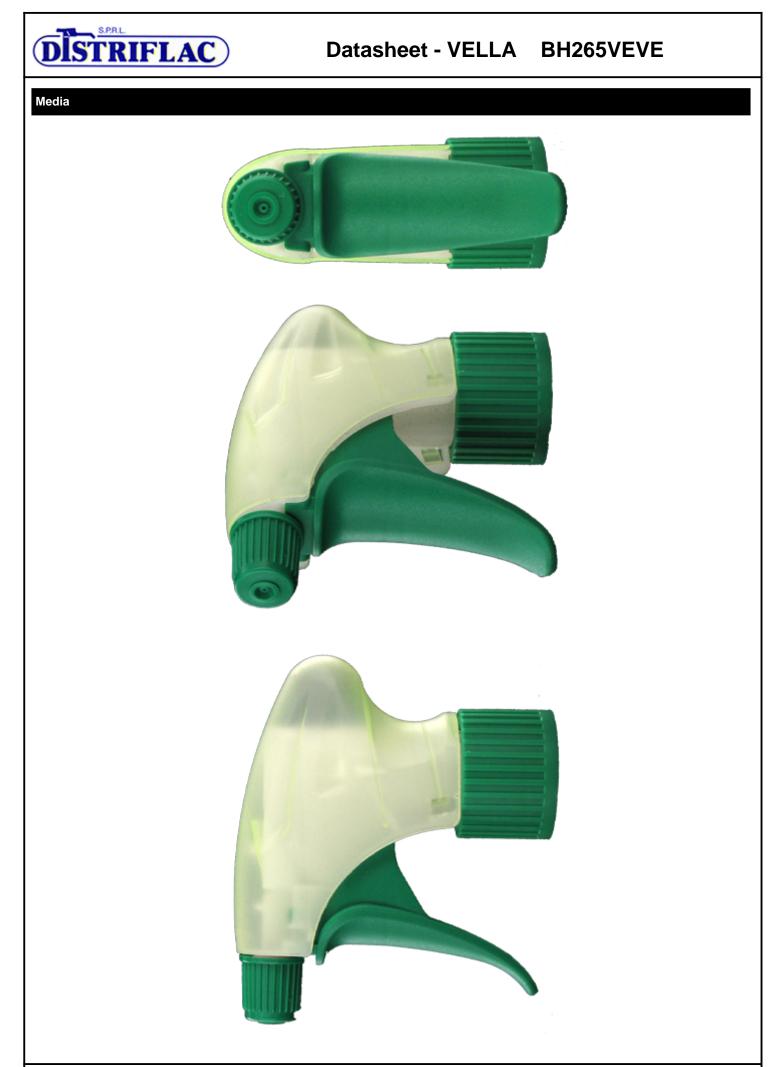

## Datasheet - VELLA BH265VEVE

The Vella trigger-sprayer is a versatile, robust, all-purpose sprayer with a 1.3 ml output.

The Vella sprayer is designed with user comfort in mind, with a rounded, ergonomic body style and a wide trigger shape. The trigger has a textured surface to help grip with wet or gloved hands.

With its solid construction, the Vella is suitable for a wide range of uses including consumer and professional products, janitorial spraying and home and garden use. It is a « shipper » sprayer, suitable for fitting onto full bottles of product. The nozzle is fully adjustable from a fine mist to a direct jet. A diptube filter is fitted as standard.