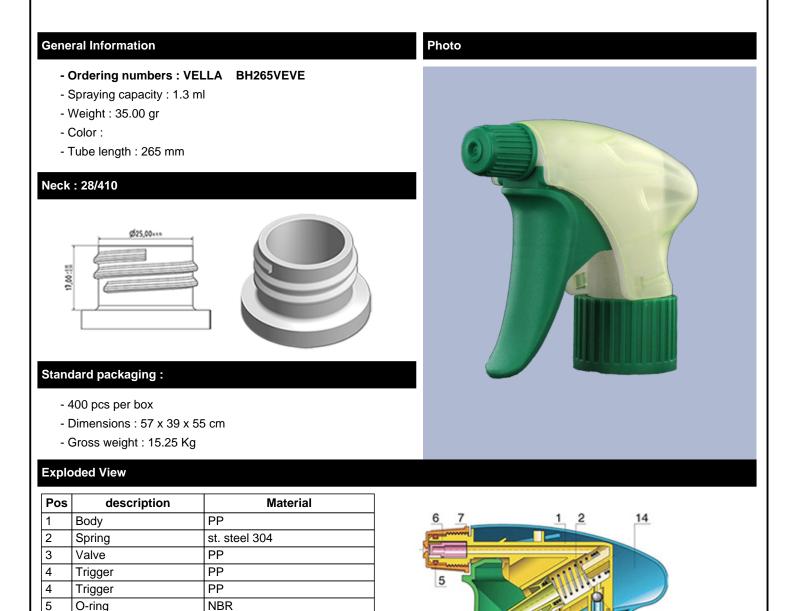

## Datasheet - VELLA BH265VEVE

The Vella trigger-sprayer is a versatile, robust, all-purpose sprayer with a 1.3 ml output.

The Vella sprayer is designed with user comfort in mind, with a rounded, ergonomic body style and a wide trigger shape. The trigger has a textured surface to help grip with wet or gloved hands.

With its solid construction, the Vella is suitable for a wide range of uses including consumer and professional products, janitorial spraying and home and garden use. It is a « shipper » sprayer, suitable for fitting onto full bottles of product. The nozzle is fully adjustable from a fine mist to a direct jet. A diptube filter is fitted as standard.

A foamer nozzle is also available.

6

7

8

9

10

11

12