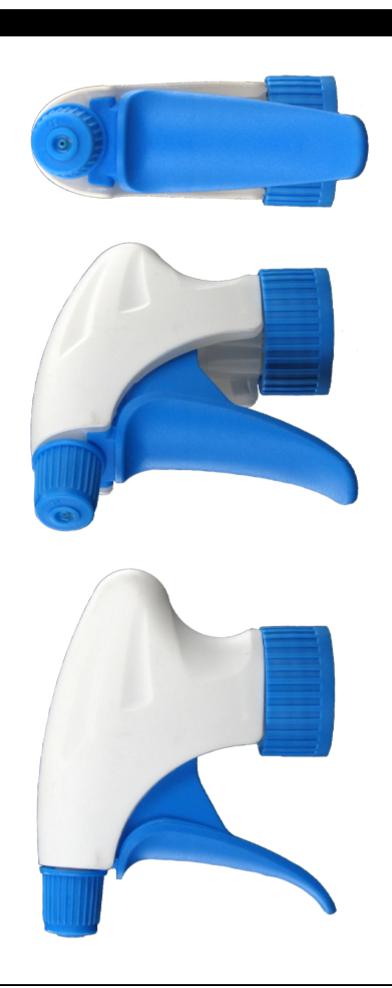

## Datasheet - VELLA BS255BBEU

The Vella trigger-sprayer is a versatile, robust, all-purpose sprayer with a 1.3 ml output.

The Vella sprayer is designed with user comfort in mind, with a rounded, ergonomic body style and a wide trigger shape. The trigger has a textured surface to help grip with wet or gloved hands.

With its solid construction, the Vella is suitable for a wide range of uses including consumer and professional products, janitorial spraying and home and garden use. It is a « shipper » sprayer, suitable for fitting onto full bottles of product. The nozzle is fully adjustable from a fine mist to a direct jet. A diptube filter is fitted as standard.

# Datasheet - VELLA BS255BBEU

Media

www.distriflac.be Page 2/2 DISTRIFLAC 17/9/2025