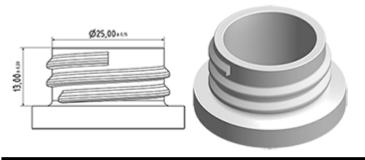

, all-purpose sprayer with a 1.3 ml output.

The Vella sprayer is designed with user comfort in mind, with a rounded, ergonomic body style and a wide trigger shape. The trigger has a textured surface to help grip with wet or gloved hands.

With its solid construction, the Vella is suitable for a wide range of uses including consumer and professional products, janitorial spraying and home and garden use. It is a « shipper » sprayer, suitable for fitting onto full bottles of product. The nozzle is fully adjustable from a fine mist to a direct jet. A diptube filter is fitted as standard.

A foamer nozzle is also available.

#### **General Information**

- Ordering numbers : VELLA BS255BBEU

- Spraying capacity : 1.3 ml

- Weight : 35.00 gr

- Color:

- Tube length: 255 mm

### Neck : 28/400



#### Standard packaging :

- 400 pcs per box

- Dimensions : 57 x 39 x 55 cm

- Gross weight: 15.25 Kg

## Photo



#### **Exploded View**

| Pos | description | Material      |
|-----|-------------|---------------|
| 1   | Body        | PP            |
| 2   | Spring      | st. steel 304 |
| 3   | Valve       | PP            |
| 4   | Trigger     | PP            |
| 5   | O-ring      | NBR           |
| 6   | Valve       | POM           |
| 7   | Nozzle      | PP            |
| 8   | Ring        | PP            |
| 9   | Ball        | st. steel 304 |
| 10  | Connection  | PP            |
| 11  | Seal        | PP/EPE        |
| 12  | Tube        | PE            |
| 13  | Filter      | PP            |
| 14  | Body        | PP            |





# Datasheet - VELLA BS255BBEU

Media



www.d