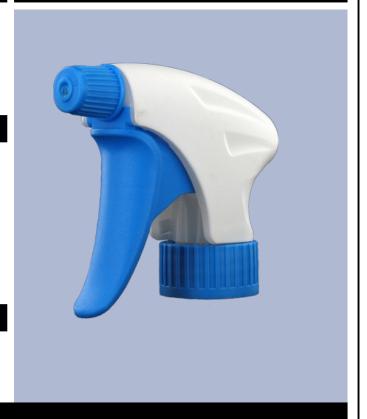

## Datasheet - VELLA BS255BBEU

The Vella trigger-sprayer is a versatile, robust, all-purpose sprayer with a 1.3 ml output.

The Vella sprayer is designed with user comfort in mind, with a rounded, ergonomic body style and a wide trigger shape. The trigger has a textured surface to help grip with wet or gloved hands.

With its solid construction, the Vella is suitable for a wide range of uses including consumer and professional products, janitorial spraying and home and garden use. It is a « shipper » sprayer, suitable for fitting onto full bottles of product. The nozzle is fully adjustable from a fine mist to a direct jet. A diptube filter is fitted as standard.

## Photo