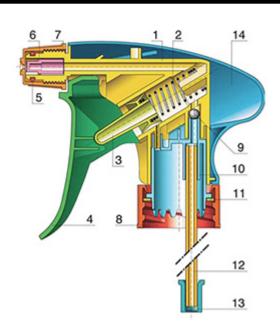

#### **Exploded View**

| Pos | description | Material      |
|-----|-------------|---------------|
| 1   | Body        | PP            |
| 2   | Spring      | st. steel 304 |
| 3   | Valve       | PP            |
| 4   | Trigger     | PP            |
| 5   | O-ring      | NBR           |
| 6   | Valve       | POM           |
| 7   | Nozzle      | PP            |
| 8   | Ring        | PP            |
| 9   | Ball        | st. steel 304 |
| 10  | Connection  | PP            |
| 11  | Seal        | PP/EPE        |
| 12  | Tube        | PE            |
| 13  | Filter      | PP            |
| 14  | Body        | PP            |