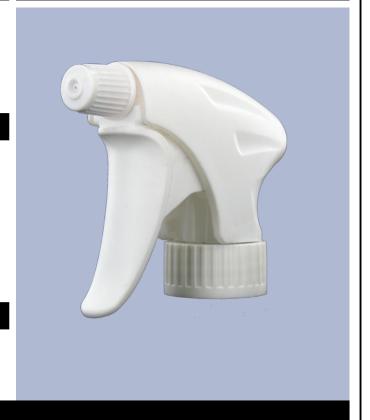

## Datasheet - VELLA BS255BBLA

The Vella trigger-sprayer is a versatile, robust, all-purpose sprayer with a 1.3 ml output.

The Vella sprayer is designed with user comfort in mind, with a rounded, ergonomic body style and a wide trigger shape. The trigger has a textured surface to help grip with wet or gloved hands.

With its solid construction, the Vella is suitable for a wide range of uses including consumer and professional products, janitorial spraying and home and garden use. It is a « shipper » sprayer, suitable for fitting onto full bottles of product. The nozzle is fully adjustable from a fine mist to a direct jet. A diptube filter is fitted as standard.