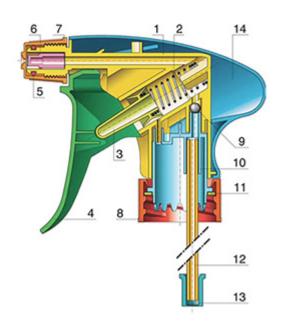

#### **Exploded View**

| Pos | description | Material      |
|-----|-------------|---------------|
| 1   | Body        | PP            |
| 2   | Spring      | st. steel 304 |
| 3   | Valve       | PP            |
| 4   | Trigger     | PP            |
| 5   | O-ring      | NBR           |
| 6   | Valve       | POM           |
| 7   | Nozzle      | PP            |
| 8   | Ring        | PP            |
| 9   | Ball        | st. steel 304 |
| 10  | Connection  | PP            |
| 11  | Seal        | PP/EPE        |
| 12  | Tube        | PE            |
| 13  | Filter      | PP            |
| 14  | Body        | PP            |