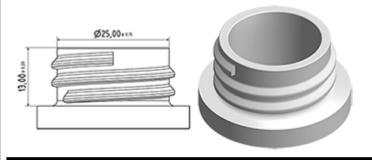

, all-purpose sprayer with a 1.3 ml output.

The Vella sprayer is designed with user comfort in mind, with a rounded, ergonomic body style and a wide trigger shape. The trigger has a textured surface to help grip with wet or gloved hands.

With its solid construction, the Vella is suitable for a wide range of uses including consumer and professional products, janitorial spraying and home and garden use. It is a « shipper » sprayer, suitable for fitting onto full bottles of product. The nozzle is fully adjustable from a fine mist to a direct jet. A diptube filter is fitted as standard.

A foamer nozzle is also available.

#### **General Information**

- Ordering numbers : VELLA BS255BBLA

- Spraying capacity : 1.3 ml - Weight : 35.00 gr

- Color :

- Tube length: 255 mm

### Neck : 28/400



#### Standard packaging :

- 400 pcs per box

- Dimensions : 57 x 39 x 55 cm

- Gross weight : 15.25 Kg

## Photo



#### **Exploded View**

| Pos | description | Material      |
|-----|-------------|---------------|
| 1   | Body        | PP            |
| 2   | Spring      | st. steel 304 |
| 3   | Valve       | PP            |
| 4   | Trigger     | PP            |
| 5   | O-ring      | NBR           |
| 6   | Valve       | POM           |
| 7   | Nozzle      | PP            |
| 8   | Ring        | PP            |
| 9   | Ball        | st. steel 304 |
| 10  | Connection  | PP            |
| 11  | Seal        | PP/EPE        |
| 12  | Tube        | PE            |
| 13  | Filter      | PP            |
| 14  | Body        | PP            |





# Datasheet - VELLA BS255BBLA

Media