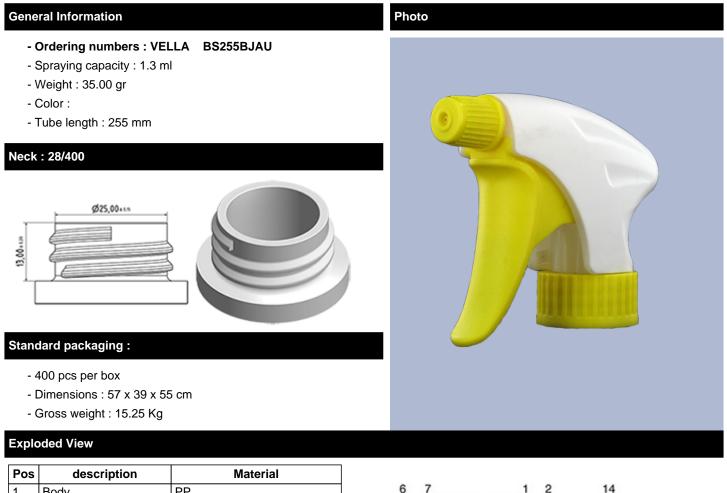

## Datasheet - VELLA BS255BJAU

The Vella trigger-sprayer is a versatile, robust, all-purpose sprayer with a 1.3 ml output.

The Vella sprayer is designed with user comfort in mind, with a rounded, ergonomic body style and a wide trigger shape. The trigger has a textured surface to help grip with wet or gloved hands.

With its solid construction, the Vella is suitable for a wide range of uses including consumer and professional products, janitorial spraying and home and garden use. It is a « shipper » sprayer, suitable for fitting onto full bottles of product. The nozzle is fully adjustable from a fine mist to a direct jet. A diptube filter is fitted as standard.