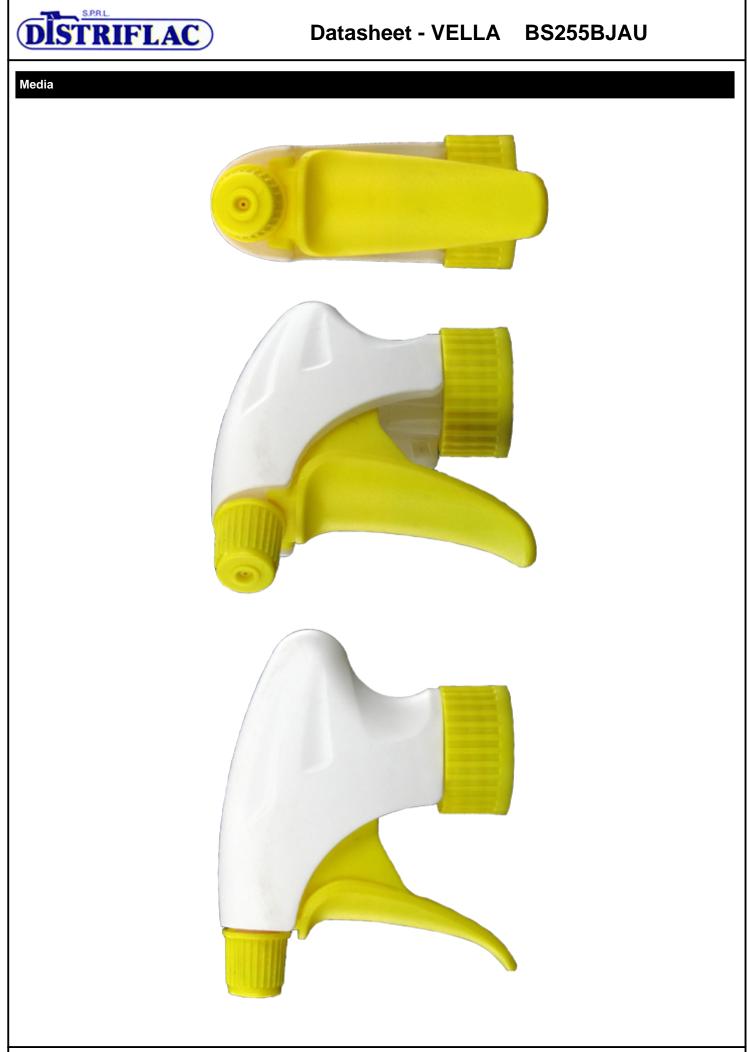

## Datasheet - VELLA BS255BJAU

The Vella trigger-sprayer is a versatile, robust, all-purpose sprayer with a 1.3 ml output.

The Vella sprayer is designed with user comfort in mind, with a rounded, ergonomic body style and a wide trigger shape. The trigger has a textured surface to help grip with wet or gloved hands.

With its solid construction, the Vella is suitable for a wide range of uses including consumer and professional products, janitorial spraying and home and garden use. It is a « shipper » sprayer, suitable for fitting onto full bottles of product. The nozzle is fully adjustable from a fine mist to a direct jet. A diptube filter is fitted as standard.