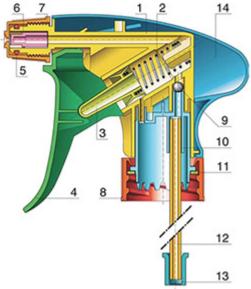

A foamer nozzle is also available.

| 1.03 | accomption | material      |
|------|------------|---------------|
| 1    | Body       | PP            |
| 2    | Spring     | st. steel 304 |
| 3    | Valve      | PP            |
| 4    | Trigger    | PP            |
| 5    | O-ring     | NBR           |
| 6    | Valve      | РОМ           |
| 7    | Nozzle     | PP            |
| 8    | Ring       | PP            |
| 9    | Ball       | st. steel 304 |
| 10   | Connection | PP            |
| 11   | Seal       | PP/EPE        |
| 12   | Tube       | PE            |
| 13   | Filter     | PP            |
| 14   | Body       | PP            |
|      |            |               |