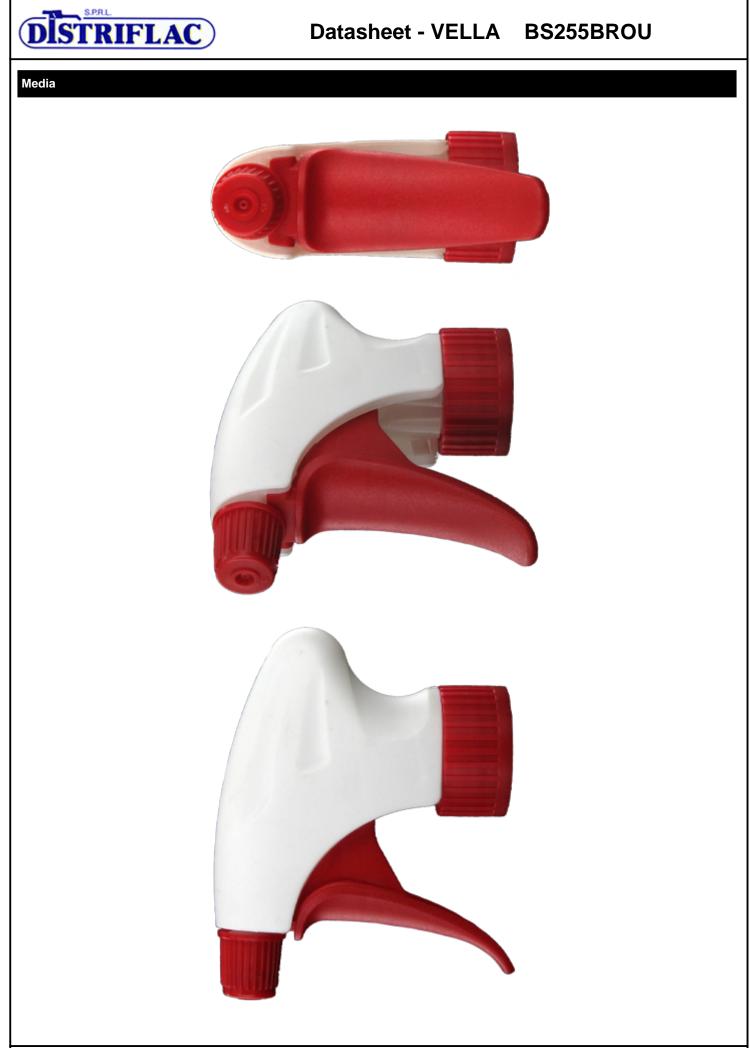

## Datasheet - VELLA BS255BROU

The Vella trigger-sprayer is a versatile, robust, all-purpose sprayer with a 1.3 ml output.

The Vella sprayer is designed with user comfort in mind, with a rounded, ergonomic body style and a wide trigger shape. The trigger has a textured surface to help grip with wet or gloved hands.

With its solid construction, the Vella is suitable for a wide range of uses including consumer and professional products, janitorial spraying and home and garden use. It is a « shipper » sprayer, suitable for fitting onto full bottles of product. The nozzle is fully adjustable from a fine mist to a direct jet. A diptube filter is fitted as standard.