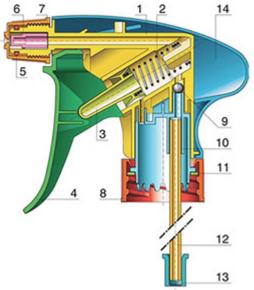

A foamer nozzle is also available.

| FUS | description | Wateria       |
|-----|-------------|---------------|
| 1   | Body        | PP            |
| 2   | Spring      | st. steel 304 |
| 3   | Valve       | PP            |
| 4   | Trigger     | PP            |
| 5   | O-ring      | NBR           |
| 6   | Valve       | РОМ           |
| 7   | Nozzle      | PP            |
| 8   | Ring        | PP            |
| 9   | Ball        | st. steel 304 |
| 10  | Connection  | PP            |
| 11  | Seal        | PP/EPE        |
| 12  | Tube        | PE            |
| 13  | Filter      | PP            |
| 14  | Body        | PP            |