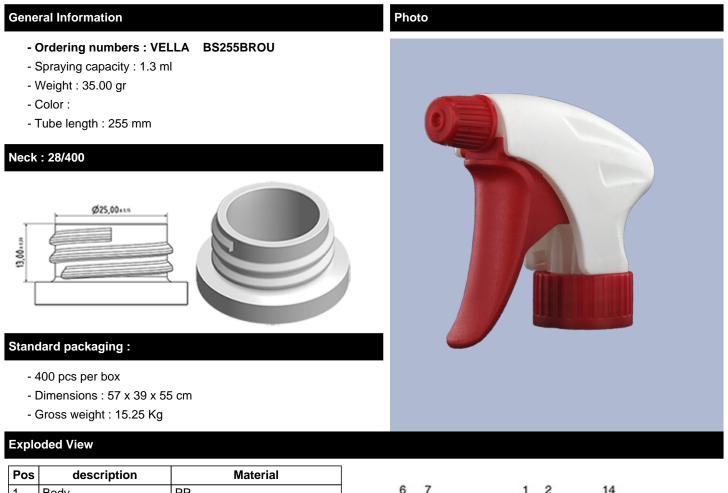

## Datasheet - VELLA BS255BROU

The Vella trigger-sprayer is a versatile, robust, all-purpose sprayer with a 1.3 ml output.

The Vella sprayer is designed with user comfort in mind, with a rounded, ergonomic body style and a wide trigger shape. The trigger has a textured surface to help grip with wet or gloved hands.

With its solid construction, the Vella is suitable for a wide range of uses including consumer and professional products, janitorial spraying and home and garden use. It is a « shipper » sprayer, suitable for fitting onto full bottles of product. The nozzle is fully adjustable from a fine mist to a direct jet. A diptube filter is fitted as standard.

A foamer nozzle is also available.

| FUS | description | Wateria       |
|-----|-------------|---------------|
| 1   | Body        | PP            |
| 2   | Spring      | st. steel 304 |
| 3   | Valve       | PP            |
| 4   | Trigger     | PP            |
| 5   | O-ring      | NBR           |
| 6   | Valve       | РОМ           |
| 7   | Nozzle      | PP            |
| 8   | Ring        | PP            |
| 9   | Ball        | st. steel 304 |
| 10  | Connection  | PP            |
| 11  | Seal        | PP/EPE        |
| 12  | Tube        | PE            |
| 13  | Filter      | PP            |
| 14  | Body        | PP            |