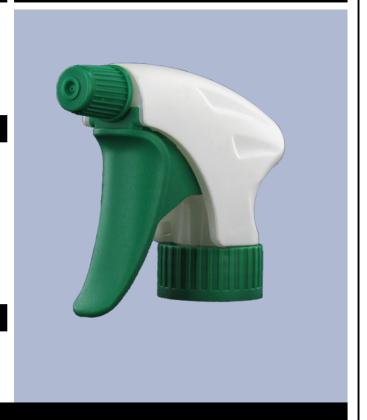

omic body style and a wide trigger shape. The trigger has a textured surface to help grip with wet or gloved hands.

With its solid construction, the Vella is suitable for a wide range of uses including consumer and professional products, janitorial spraying and home and garden use. It is a « shipper » sprayer, suitable for fitting onto full bottles of product. The nozzle is fully adjustable from a fine mist to a direct jet. A diptube filter is fitted as standard.

A foamer nozzle is also available.

#### **General Information**

- Ordering numbers : VELLA BS255BVER

- Spraying capacity : 1.3 ml

- Weight : 35.00 gr

- Color :

- Tube length: 255 mm

### Neck : 28/400



#### Standard packaging:

- 400 pcs per box

- Dimensions : 57 x 39 x 55 cm

- Gross weight : 15.25 Kg

#### **Photo**



#### **Exploded View**

| Pos | description | Material      |
|-----|-------------|---------------|
| 1   | Body        | PP            |
| 2   | Spring      | st. steel 304 |
| 3   | Valve       | PP            |
| 4   | Trigger     | PP            |
| 5   | O-ring      | NBR           |
| 6   | Valve       | POM           |
| 7   | Nozzle      | PP            |
| 8   | Ring        | PP            |
| 9   | Ball        | st. steel 304 |
| 10  | Connection  | PP            |
| 11  | Seal        | PP/EPE        |
| 12  | Tube        | PE            |
| 13  | Filter      | PP            |
| 14  | Body        | PP            |





# Datasheet - VELLA BS255BVER

Media



www.distriflac.be Page 2/2 DISTRIFLAC 2/8/2025