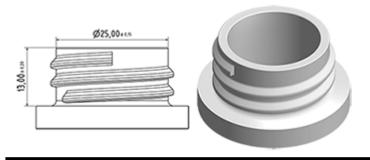

all-purpose sprayer with a 1.3 ml output.

The Vella sprayer is designed with user comfort in mind, with a rounded, ergonomic body style and a wide trigger shape. The trigger has a textured surface to help grip with wet or gloved hands.

With its solid construction, the Vella is suitable for a wide range of uses including consumer and professional products, janitorial spraying and home and garden use. It is a « shipper » sprayer, suitable for fitting onto full bottles of product. The nozzle is fully adjustable from a fine mist to a direct jet. A diptube filter is fitted as standard.

A foamer nozzle is also available.

#### **General Information**

- Ordering numbers : VELLA BS255BVER

- Spraying capacity : 1.3 ml

- Weight : 35.00 gr

- Color :

- Tube length: 255 mm

### Neck : 28/400



#### Standard packaging:

- 400 pcs per box

- Dimensions : 57 x 39 x 55 cm

- Gross weight : 15.25 Kg

#### **Photo**



#### **Exploded View**

| Pos | description | Material      |
|-----|-------------|---------------|
| 1   | Body        | PP            |
| 2   | Spring      | st. steel 304 |
| 3   | Valve       | PP            |
| 4   | Trigger     | PP            |
| 5   | O-ring      | NBR           |
| 6   | Valve       | POM           |
| 7   | Nozzle      | PP            |
| 8   | Ring        | PP            |
| 9   | Ball        | st. steel 304 |
| 10  | Connection  | PP            |
| 11  | Seal        | PP/EPE        |
| 12  | Tube        | PE            |
| 13  | Filter      | PP            |
| 14  | Body        | PP            |





# Datasheet - VELLA BS255BVER

Media