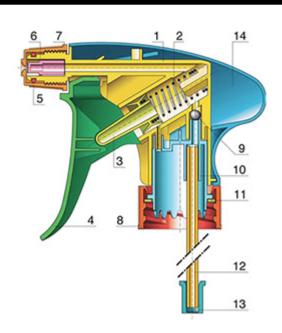

#### **Exploded View**

| Pos | description | Material      |
|-----|-------------|---------------|
| 1   | Body        | PP            |
| 2   | Spring      | st. steel 304 |
| 3   | Valve       | PP            |
| 4   | Trigger     | PP            |
| 5   | O-ring      | NBR           |
| 6   | Valve       | POM           |
| 7   | Nozzle      | PP            |
| 8   | Ring        | PP            |
| 9   | Ball        | st. steel 304 |
| 10  | Connection  | PP            |
| 11  | Seal        | PP/EPE        |
| 12  | Tube        | PE            |
| 13  | Filter      | PP            |
| 14  | Body        | PP            |