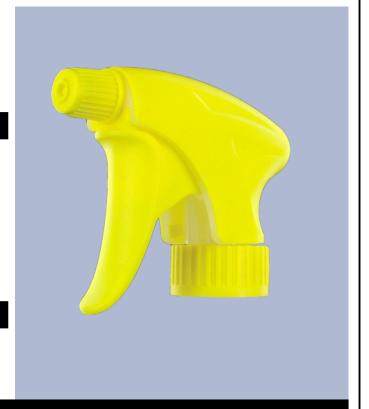

## Datasheet - VELLA BS260JAUN

The Vella trigger-sprayer is a versatile, robust, all-purpose sprayer with a 1.3 ml output.

The Vella sprayer is designed with user comfort in mind, with a rounded, ergonomic body style and a wide trigger shape. The trigger has a textured surface to help grip with wet or gloved hands.

With its solid construction, the Vella is suitable for a wide range of uses including consumer and professional products, janitorial spraying and home and garden use. It is a « shipper » sprayer, suitable for fitting onto full bottles of product. The nozzle is fully adjustable from a fine mist to a direct jet. A diptube filter is fitted as standard.

### Photo