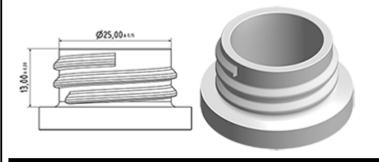

t, all-purpose sprayer with a 1.3 ml output.

The Vella sprayer is designed with user comfort in mind, with a rounded, ergonomic body style and a wide trigger shape. The trigger has a textured surface to help grip with wet or gloved hands.

With its solid construction, the Vella is suitable for a wide range of uses including consumer and professional products, janitorial spraying and home and garden use. It is a « shipper » sprayer, suitable for fitting onto full bottles of product. The nozzle is fully adjustable from a fine mist to a direct jet. A diptube filter is fitted as standard.

A foamer nozzle is also available.

#### **General Information**

- Ordering numbers : VELLA BS260JAUN

- Spraying capacity : 1.3 ml

- Weight: 35.00 gr

- Color:

- Tube length: 260 mm

### Neck : 28/400



#### Standard packaging :

- 400 pcs per box

- Dimensions : 57 x 39 x 55 cm

- Gross weight: 15.25 Kg

### Photo



#### **Exploded View**

| Pos | description | Material      |
|-----|-------------|---------------|
| 1   | Body        | PP            |
| 2   | Spring      | st. steel 304 |
| 3   | Valve       | PP            |
| 4   | Trigger     | PP            |
| 5   | O-ring      | NBR           |
| 6   | Valve       | POM           |
| 7   | Nozzle      | PP            |
| 8   | Ring        | PP            |
| 9   | Ball        | st. steel 304 |
| 10  | Connection  | PP            |
| 11  | Seal        | PP/EPE        |
| 12  | Tube        | PE            |
| 13  | Filter      | PP            |
| 14  | Body        | PP            |





# Datasheet - VELLA BS260JAUN