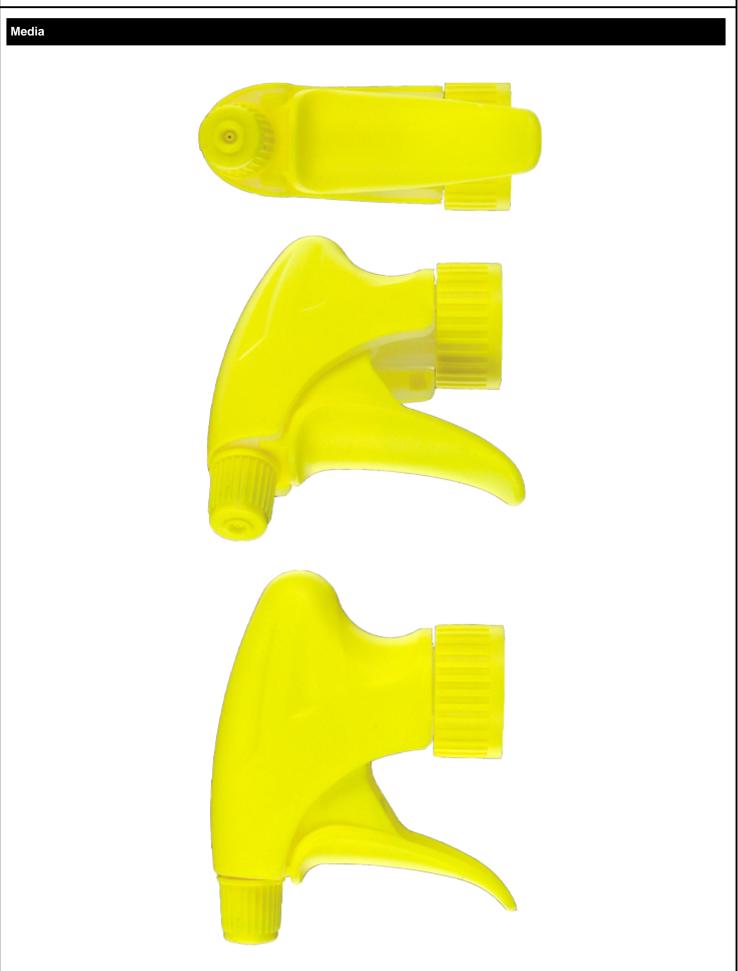

ck : 28/400



#### Standard packaging :

- 400 pcs per box

- Dimensions : 57 x 39 x 55 cm

- Gross weight: 15.25 Kg

### Photo



#### **Exploded View**

| Pos | description | Material      |
|-----|-------------|---------------|
| 1   | Body        | PP            |
| 2   | Spring      | st. steel 304 |
| 3   | Valve       | PP            |
| 4   | Trigger     | PP            |
| 5   | O-ring      | NBR           |
| 6   | Valve       | POM           |
| 7   | Nozzle      | PP            |
| 8   | Ring        | PP            |
| 9   | Ball        | st. steel 304 |
| 10  | Connection  | PP            |
| 11  | Seal        | PP/EPE        |
| 12  | Tube        | PE            |
| 13  | Filter      | PP            |
| 14  | Body        | PP            |





# Datasheet - VELLA BS260JAUN