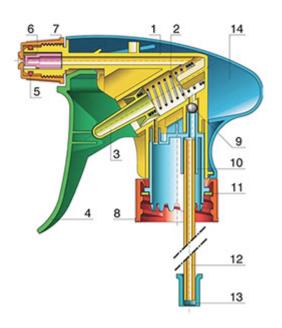

#### **Exploded View**

| Pos | description | Material      |
|-----|-------------|---------------|
| 1   | Body        | PP            |
| 2   | Spring      | st. steel 304 |
| 3   | Valve       | PP            |
| 4   | Trigger     | PP            |
| 5   | O-ring      | NBR           |
| 6   | Valve       | POM           |
| 7   | Nozzle      | PP            |
| 8   | Ring        | PP            |
| 9   | Ball        | st. steel 304 |
| 10  | Connection  | PP            |
| 11  | Seal        | PP/EPE        |
| 12  | Tube        | PE            |
| 13  | Filter      | PP            |
| 14  | Body        | PP            |