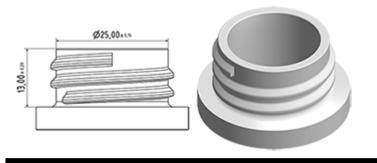

bust, all-purpose sprayer with a 1.3 ml output.

The Vella sprayer is designed with user comfort in mind, with a rounded, ergonomic body style and a wide trigger shape. The trigger has a textured surface to help grip with wet or gloved hands.

With its solid construction, the Vella is suitable for a wide range of uses including consumer and professional products, janitorial spraying and home and garden use. It is a « shipper » sprayer, suitable for fitting onto full bottles of product. The nozzle is fully adjustable from a fine mist to a direct jet. A diptube filter is fitted as standard.

A foamer nozzle is also available.

#### **General Information**

- Ordering numbers : VELLA BS260NOI

- Spraying capacity : 1.3 ml

- Weight: 35.00 gr

- Color:

- Tube length: 260 mm

# Neck : 28/400



### Standard packaging :

- 400 pcs per box

- Dimensions : 57 x 39 x 55 cm

- Gross weight : 15.25 Kg

# Photo



#### **Exploded View**

| Pos | description | Material      |
|-----|-------------|---------------|
| 1   | Body        | PP            |
| 2   | Spring      | st. steel 304 |
| 3   | Valve       | PP            |
| 4   | Trigger     | PP            |
| 5   | O-ring      | NBR           |
| 6   | Valve       | POM           |
| 7   | Nozzle      | PP            |
| 8   | Ring        | PP            |
| 9   | Ball        | st. steel 304 |
| 10  | Connection  | PP            |
| 11  | Seal        | PP/EPE        |
| 12  | Tube        | PE            |
| 13  | Filter      | PP            |
| 14  | Body        | PP            |





# Datasheet - VELLA BS260NOI

Media







www