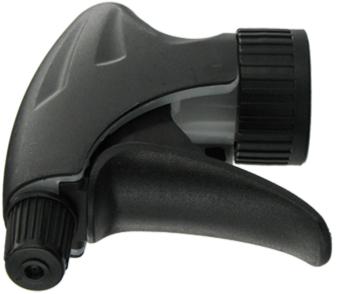

# Datasheet - VELLA BS260NOI

The Vella trigger-sprayer is a versatile, robust, all-purpose sprayer with a 1.3 ml output.

The Vella sprayer is designed with user comfort in mind, with a rounded, ergonomic body style and a wide trigger shape. The trigger has a textured surface to help grip with wet or gloved hands.

With its solid construction, the Vella is suitable for a wide range of uses including consumer and professional products, janitorial spraying and home and garden use. It is a « shipper » sprayer, suitable for fitting onto full bottles of product. The nozzle is fully adjustable from a fine mist to a direct jet. A diptube filter is fitted as standard.

# Photo