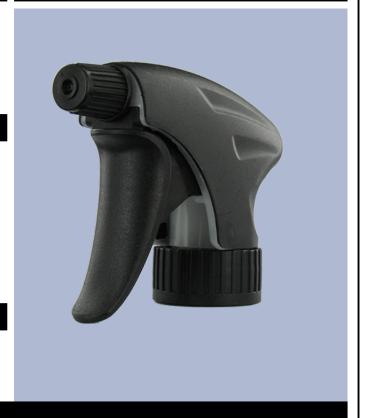

# Datasheet - VELLA BS260NOI

The Vella trigger-sprayer is a versatile, robust, all-purpose sprayer with a 1.3 ml output.

The Vella sprayer is designed with user comfort in mind, with a rounded, ergonomic body style and a wide trigger shape. The trigger has a textured surface to help grip with wet or gloved hands.

With its solid construction, the Vella is suitable for a wide range of uses including consumer and professional products, janitorial spraying and home and garden use. It is a « shipper » sprayer, suitable for fitting onto full bottles of product. The nozzle is fully adjustable from a fine mist to a direct jet. A diptube filter is fitted as standard.

# Photo