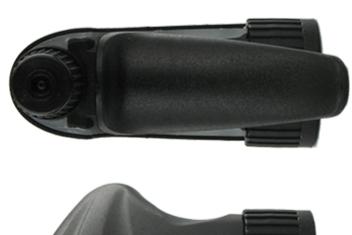

# Datasheet - VELLA BS260NOI

The Vella trigger-sprayer is a versatile, robust, all-purpose sprayer with a 1.3 ml output.

The Vella sprayer is designed with user comfort in mind, with a rounded, ergonomic body style and a wide trigger shape. The trigger has a textured surface to help grip with wet or gloved hands.

With its solid construction, the Vella is suitable for a wide range of uses including consumer and professional products, janitorial spraying and home and garden use. It is a « shipper » sprayer, suitable for fitting onto full bottles of product. The nozzle is fully adjustable from a fine mist to a direct jet. A diptube filter is fitted as standard.